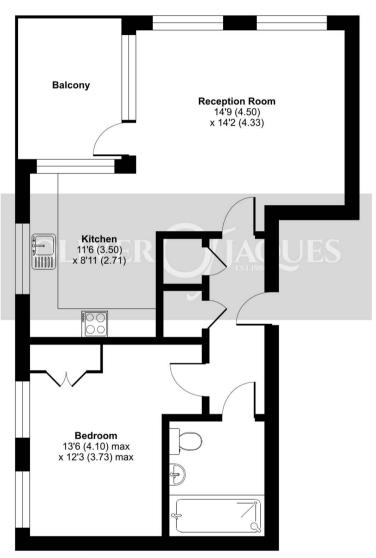

## Winchester Square, London, SE8

Approximate Area = 583 sq ft / 54.2 sq m
For identification only - Not to scale