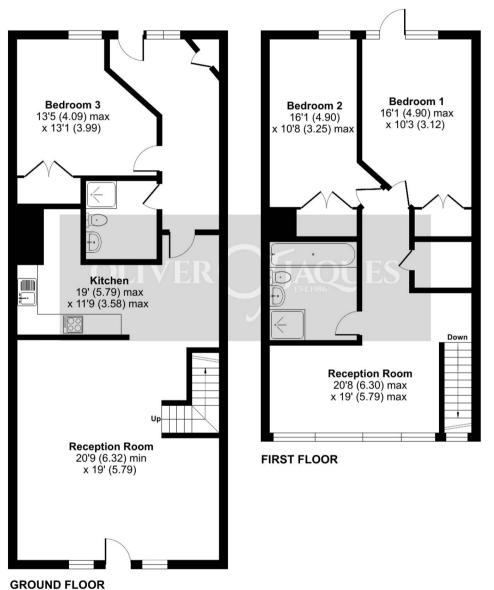

## Sweden Gate, London, SE16

Approximate Area = 1694 sq ft / 157.3 sq m
For identification only - Not to scale