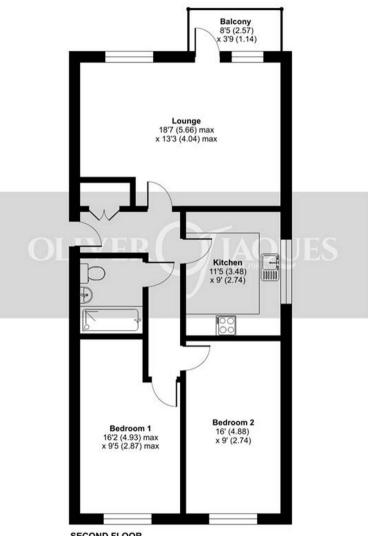

## Goldsworthy Gardens, Surrey Quays, London, SE16

Approximate Area = 780 sq ft / 72.4 sq m

For identification only - Not to scale