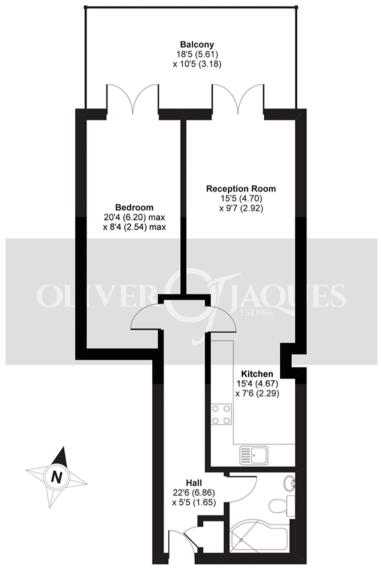

## Southwark Park Road, London, SE16

APPROX. GROSS INTERNAL FLOOR AREA 583 SQ FT 54.2 SQ METRES

## FIRST FLOOR

Whilst every attempt has been made to ensure the accuracy of the floor plan contained here, measurements of doors, windows and rooms are approximate and no responsibility is taken for any error, omission or misstatement. These plans are for representation purposes only as defined by RICS Code of Measuring Practice and should be used as such by any prospective purchaser. Specifically no guarantee is given on the total square footage of the property if quoted on this plan. Any figure given is for initial guidance only and should not be relied on as a basis of valuation.