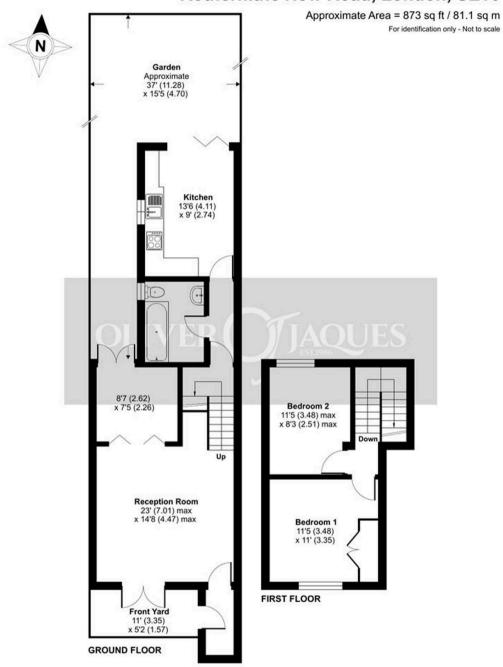

## Rotherhithe New Road, London, SE16

Floor plan produced in accordance with RICS Property Measurement Standards incorporating International Property Measurement Standards (IPMS2 Residential). © ntchecom 2024. Produced for Oliver Jaques. REF: 1159240