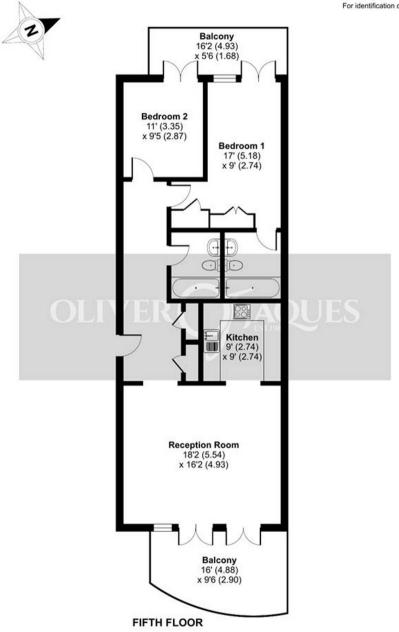

## New Caledonian Wharf, Odessa Street, London, SE16

Approximate Area = 926 sq ft / 86 sq m

For identification only - Not to scale