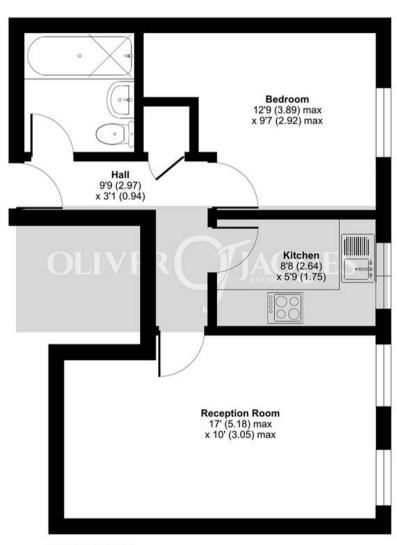

## Leroy Street, London, SE1

Approximate Area = 431 sq ft / 40 sq m
For identification only - Not to scale

SECOND FLOOR