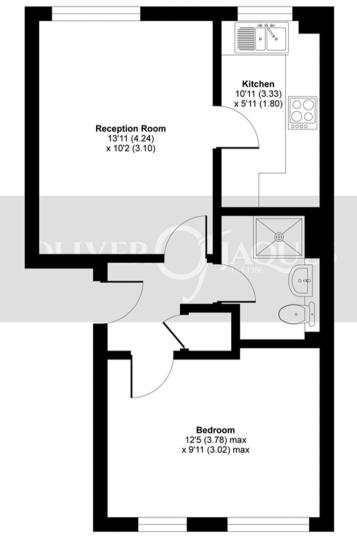

## **Dunnage Crescent, London, SE16**

Approximate Area = 416 sq ft / 38.6 sq m

For identification only - Not to scale