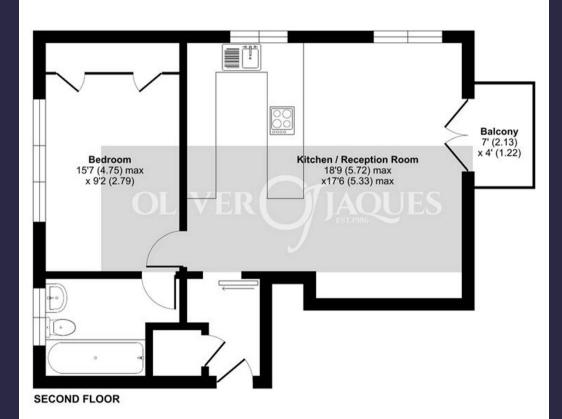

## Rainbow Quay, London, SE16

Approximate Area = 570 sq ft / 52.9 sq m
For identification only - Not to scale