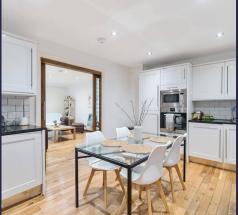

## Flat 118

Baltic Quay, London

At 99.4sqm (1,070sqft), this three bedroomed apartment forming part of the landmark Baltic Quay development, enjoys spacious accommodation in one of S...

Council Tax band: F

Tenure: Leasehold

EPC Energy Efficiency Rating: C

EPC Environmental Impact Rating: C

- Three Double Bedrooms
- Two bathrooms
- 99.4sqm (1,070sqft)
- 24hr Concierge Service
- Secure Allocated parking
- Contemporary Fixtures Throughout