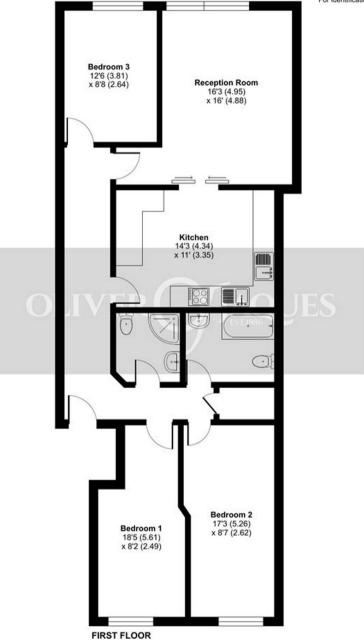

## Sweden Gate, London, SE16

Approximate Area = 1070 sq ft / 99.4 sq m

For identification only - Not to scale