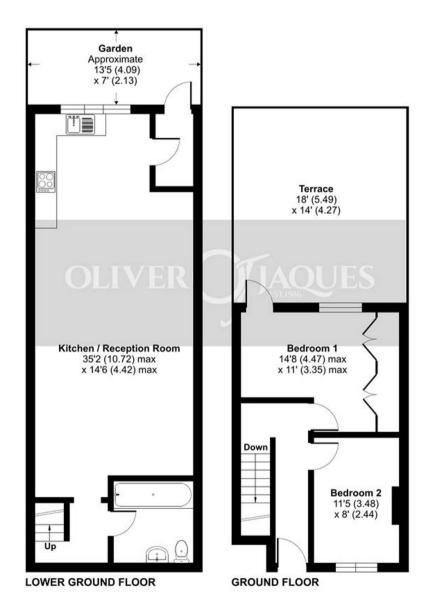

## Plough Way, London, SE16

Approximate Area = 923 sq ft / 85.7 sq m
For identification only - Not to scale