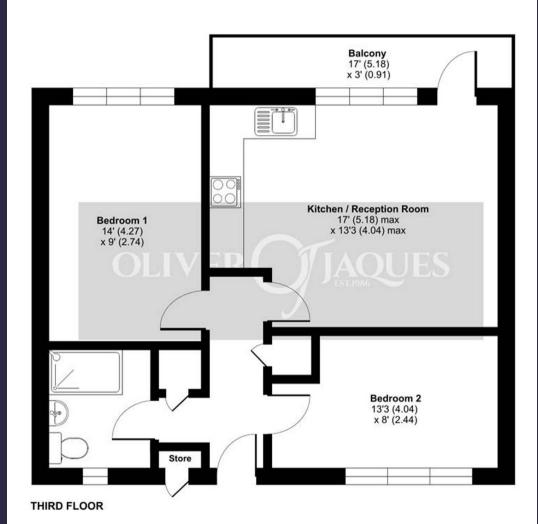

## Layard Square, London, SE16

Approximate Area = 564 sq ft / 52.3 sq m (excludes store)

For identification only - Not to scale