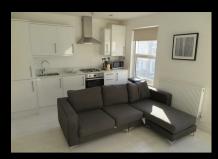

## 37 Alloa Road, Deptford

ALL BILLS INCLUSIVE! Spacious, light and airy, room with en-suite bathroom available for an early August occupation on a fully furnished basis. Set within a Victorian end of terraced house just a short walk from the transport links, amenities, and leisure facilities of Surrey Quays and Canada Water, the property boasts two modern open plan kitchen/reception rooms with all mod cons and space for dining, tiled en-suite bathrooms, and ample storage space. Further benefits include, gas central heating and double glazing.