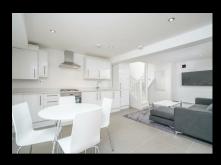

## 37 Alloa Road, Deptford

ALL BILLS INCLUSIVE! Spacious, light and airy, room with en-suite bathroom available for an early August occupation on a fully furnished basis. Set within a Victorian end of terraced house just a short walk from the transport links, amenities, and leisure facilities of Surrey Quays and Canada Water, the property boasts two modern open plan kitchen/reception rooms with all mod cons and space for dining, tiled en-suite bathrooms, and ample storage space. Further benefits include, gas central heating and double glazing.