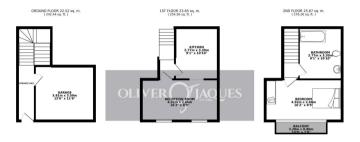

## Greenland Mews, Deptford SE8

Situated within a gated mews development in the heart of Zone 2, this one bedroom terraced house with integrated garage provides well proportioned living accommodation and storage. Greenland Mews benefits from secure entry gates with intercom system and a friendly community feel. Located just half a mile from the Overground services at Surrey Quays, the property itself benefits from a balcony overlooking attractive courtyard gardens, open plan lounge/kitchen with integrated appliances and double bedroom. Available to rent in early June on a furnished basis.

TOTAL FLOOR AREA: 71.84 sq. m. (773.27 sq. ft.) approx.

White every stempt has been reads to ensure the except of the floorpian contained been, reseasurements of doors, includes, rooms and any other times are approximated and reseprochability as them are approximated and reseprochability as the ray error, omitiation or min distances. This gives it for its braining approximate approximate and but sould be sould as out to by any recognition proclaimer.