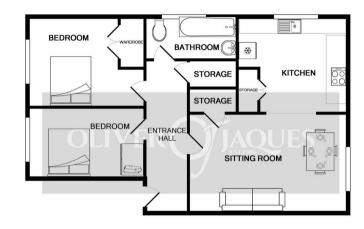

## TOTAL APPROX. FLOOR AREA 706 SQ.FT. (65.6 SQ.M.)

Whilst every attempt has been made to ensure the accuracy of the floor plan contained here, measurements of doors, windows, rooms and any other tens are approximate and no responsibility is taken for any error, omission, or mis-statement. This plan is for illustrative purposes only and should be used as such by any prospective purchaser. The services, systems and appliances shown have not been tested and no guarantee as to their operability or efficiency can be given.

Made with Metropix (2007)