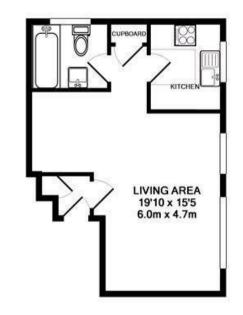

## TOTAL APPROX. FLOOR AREA 27.3 SQ.M. (294 SQ.FT.)

Whilst every attempt has been made to ensure the accuracy of the floor plan contained here, measurements of doors, windows, rooms and any other items are approximate and no responsibility is taken for any error, omission, or mis-statement. This plan is for illustrative purposes only and should be used as such by any prospective purchaser. The services, systems and appliances shown have not been tested and no guarantee as to their operability or efficiency can be given Made with Metropix ©2007