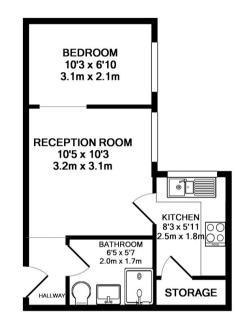

## TOTAL APPROX. FLOOR AREA 297 SQ.FT. (27.6 SQ.M.)

Whilst every attempt has been made to ensure the accuracy of the floor plan contained here, measurements of doors, windows, rooms and any other items are approximate and no responsibility is taken for any error, omission, or mis-statement. This plan is for illustrative purposes only and should be used as such by any prospective purchaser. The services, systems and appliances shown have not been tested and no guarantee as to their operability or efficiency can be given Made with Metropic #2012