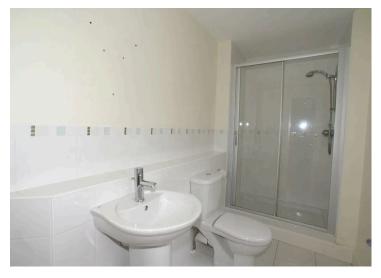

#### **EN-SUITE SHOWER ROOM**

With a side-aspect window with obscured glass, ceramic tiled floor, and suite with: double-width shower cubicle with mixer shower, pedestal wash hand basin, and dual-flush close-coupled WC. There is a chrome-finished ladder-style towel radiator and an extractor fan.