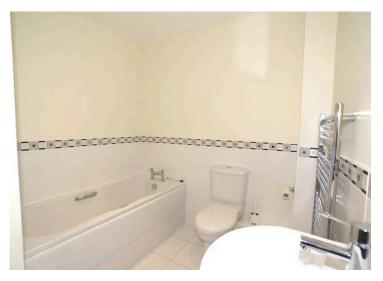

#### FAMILY BATHROOM

Being partially-tiled to dado height with a ceramic tiled floor, and having a suite with: panelled bath, pedestal wash hand basin, and dual-flush close-coupled WC. There is a chrome-finished ladder-style towel radiator, shaver point, and extractor fan. The room is illuminated by halogen downlight spotlights.