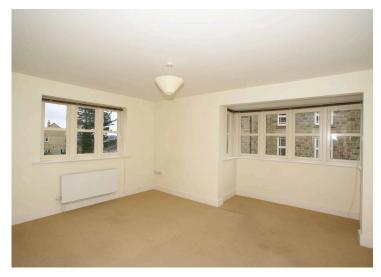

### LIVING ROOM

Having dual-aspect double-glazed casement windows flooding the room with natural light and having views over the surrounding properties to the open countryside. The room has a central heating radiator with thermostatic valve, television aerial point with satellite facility, and telephone point.