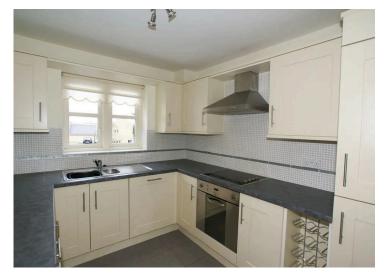

#### **BREAKFAST KITCHEN**

With a front-aspect UPVC double-glazed window, having ceramic tiles to the floor, and a range of shaker-style kitchen units with cupboards and drawers beneath a worksurface with a tiled splashback. There are wallmounted storage cupboards with under-cabinet lighting. Set within the worksurface is a one-and-a-half bowl sink with mixer tap, and a four-ring ceramic hob over which is an extractor canopy. Beneath the hob is a fan-assisted electric oven. Integral appliances include fridge-freezer, 12-placesetting dishwasher, and washing machine. The worksurface returns to form a breakfast bar and the room has a central heating radiator with thermostatic valve.