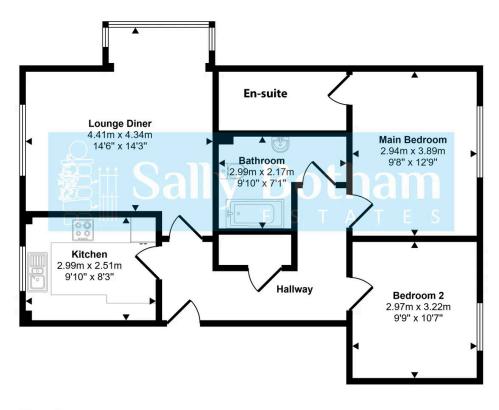

#### Approx Gross Internal Area 70 sq m / 749 sq ft

#### Floorplan

This floorplan is only for illustrative purposes and is not to scale. Measurements of rooms, doors, windows, and any items are approximate and no responsibility is taken for any error, omission or mis-statement. Icons of items such as bathroom suites are representations only and may not look like the real items. Made with Made Snappy 360.