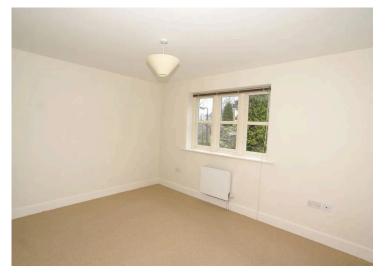

#### **BEDROOM ONE**

Having rear-aspect double-glazed casement windows, central heating radiator with thermostatic valve, and television aerial and telephone points. A panelled door opens to:

## **BEDROOM TWO**

With a rear-aspect double-glazed casement window, central heating radiator with thermostatic valve, and television aerial and telephone points.