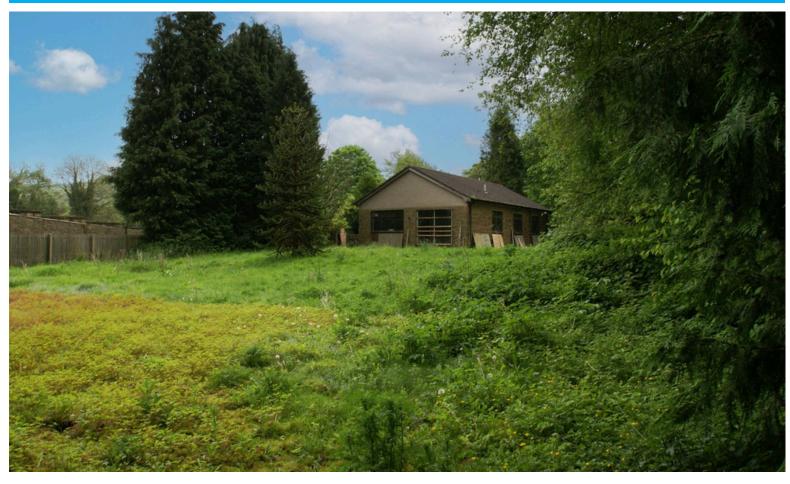

# WARNEY LODGE Old Road, Darley Dale, DE4 2ER £450,000

Spacious detached bungalow in need of full renovation, set in approx 0.6 acres of level garden. Ideal for redevelopment (subject to planning consent) or reconfiguration. Popular semi rural location within easy reach of amenities on the edge of the Peak District. Internal inspection is not possible.