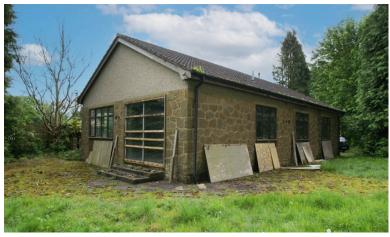

# WARNEY LODGE Old Road, Darley Dale, DE4 2ER £450,000

Spacious detached bungalow in need of full renovation, set in approx 0.6 acres of level garden. Ideal for redevelopment (subject to planning consent) or reconfiguration. Popular semi rural location within easy reach of amenities on the edge of the Peak District. Internal inspection is not possible.