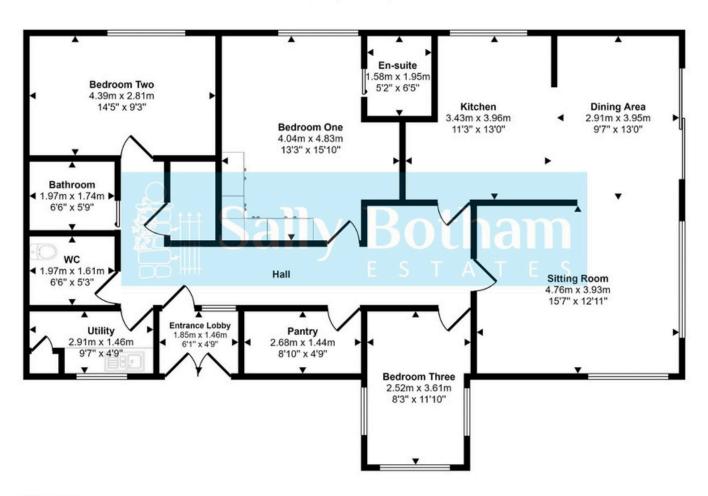

#### Approx Gross Internal Area 128 sq m / 1381 sq ft

## Floorplan

This floorplan is only for illustrative purposes and is not to scale. Measurements of rooms, doors, windows, and any items are approximate and no responsibility is taken for any error, omission or mis-statement. Icons of items such as bathroom suites are representations only and may not look like the real items. Made with Made Snappy 360.