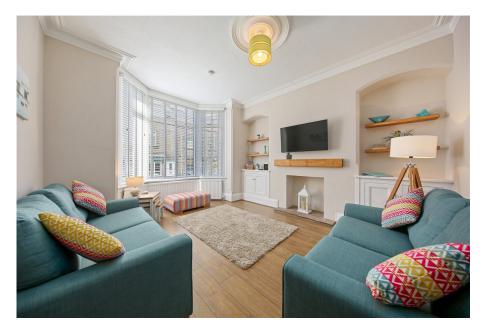

## Smedley Street. Matlock Guide Price £300,000-£325,000

**№** 3 **№** 1 **№** 2

Guide Price £300,000 - £325,000. Immaculately refurbished semidetached Edwardian family home finished to an exceptionally high standard offering 3 bedrooms, contemporary bathroom, separate WC, spacious receptions and modern fitted kitchen, patio garden and storage cellars. Within easy reach to town amenities.

• Guide Price £300,000 -£325,000.

- Ideal holiday let and ready to use.
- 3 bedrooms.
- Spacious accommodation throughout.
- Convenient for town centre.

- Superbly finished and decorated throughout.
- Recently refurbished to a high specification.
- Furniture and furnishings available by sperate negotiation.Patio Garden.
- Close to transport links including railway station.