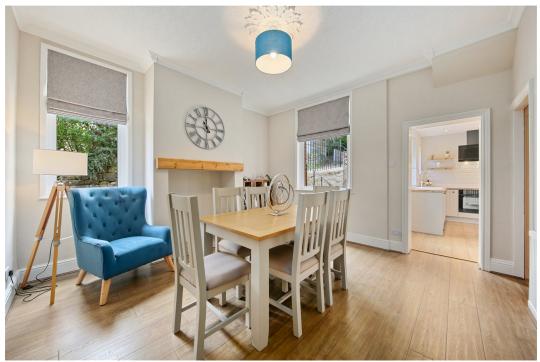

## Smedley Street. Matlock Guide Price £300,000-£325,000

**№** 3 **№** 1 **№** 2

Guide Price £300,000 - £325,000. Immaculately refurbished semidetached Edwardian family home finished to an exceptionally high standard offering 3 bedrooms, contemporary bathroom, separate WC, spacious receptions and modern fitted kitchen, patio garden and storage cellars. Within easy reach to town amenities.

• Guide Price £300,000 -£325,000.

- Ideal holiday let and ready to use.
- 3 bedrooms.
- Spacious accommodation throughout.
- Convenient for town centre.

- Superbly finished and decorated throughout.
- Recently refurbished to a high specification.
- Furniture and furnishings available by sperate negotiation.Patio Garden.
- Close to transport links including railway station.