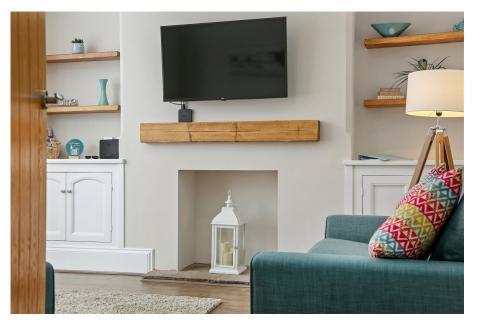

## Smedley Street. Matlock Guide Price £300,000-£325,000

**№** 3 **№** 1 **№** 2

Guide Price £300,000 - £325,000. Immaculately refurbished semidetached Edwardian family home finished to an exceptionally high standard offering 3 bedrooms, contemporary bathroom, separate WC, spacious receptions and modern fitted kitchen, patio garden and storage cellars. Within easy reach to town amenities.

• Guide Price £300,000 -£325,000.

- Ideal holiday let and ready to use.
- 3 bedrooms.
- Spacious accommodation throughout.
- Convenient for town centre.

- Superbly finished and decorated throughout.
- Recently refurbished to a high specification.
- Furniture and furnishings available by sperate negotiation.Patio Garden.
- Close to transport links including railway station.