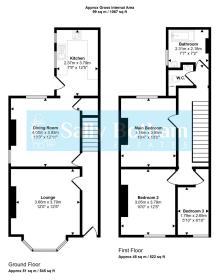

## Smedley Street. Matlock Guide Price £300,000-£325,000

**№** 3 **№** 1 **№** 2

Guide Price £300,000 - £325,000. Immaculately refurbished semidetached Edwardian family home finished to an exceptionally high standard offering 3 bedrooms, contemporary bathroom, separate WC, spacious receptions and modern fitted kitchen, patio garden and storage cellars. Within easy reach to town amenities.

• Guide Price £300,000 -£325,000.

- Ideal holiday let and ready to use.
- 3 bedrooms.
- Spacious accommodation throughout.
- Convenient for town centre.

- Superbly finished and decorated throughout.
- Recently refurbished to a high specification.
- Furniture and furnishings available by sperate negotiation.Patio Garden.
- Close to transport links including railway station.