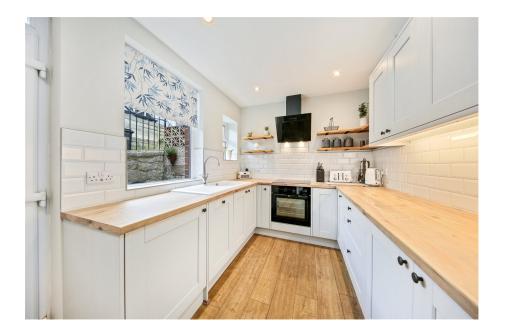

## Smedley Street. Matlock Guide Price £300,000-£325,000

**№** 3 **№** 1 **№** 2

Guide Price £300,000 - £325,000. Immaculately refurbished semidetached Edwardian family home finished to an exceptionally high standard offering 3 bedrooms, contemporary bathroom, separate WC, spacious receptions and modern fitted kitchen, patio garden and storage cellars. Within easy reach to town amenities.

• Guide Price £300,000 -£325,000.

- Ideal holiday let and ready to use.
- 3 bedrooms.
- Spacious accommodation throughout.
- Convenient for town centre.

- Superbly finished and decorated throughout.
- Recently refurbished to a high specification.
- Furniture and furnishings available by sperate negotiation.Patio Garden.
- Close to transport links including railway station.