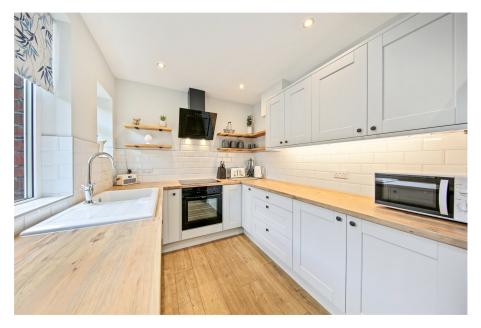

## Smedley Street. Matlock Guide Price £300,000-£325,000

**№** 3 **№** 1 **№** 2

Guide Price £300,000 - £325,000. Immaculately refurbished semidetached Edwardian family home finished to an exceptionally high standard offering 3 bedrooms, contemporary bathroom, separate WC, spacious receptions and modern fitted kitchen, patio garden and storage cellars. Within easy reach to town amenities.

• Guide Price £300,000 -£325,000.

- Ideal holiday let and ready to use.
- 3 bedrooms.
- Spacious accommodation throughout.
- Convenient for town centre.

- Superbly finished and decorated throughout.
- Recently refurbished to a high specification.
- Furniture and furnishings available by sperate negotiation.Patio Garden.
- Close to transport links including railway station.