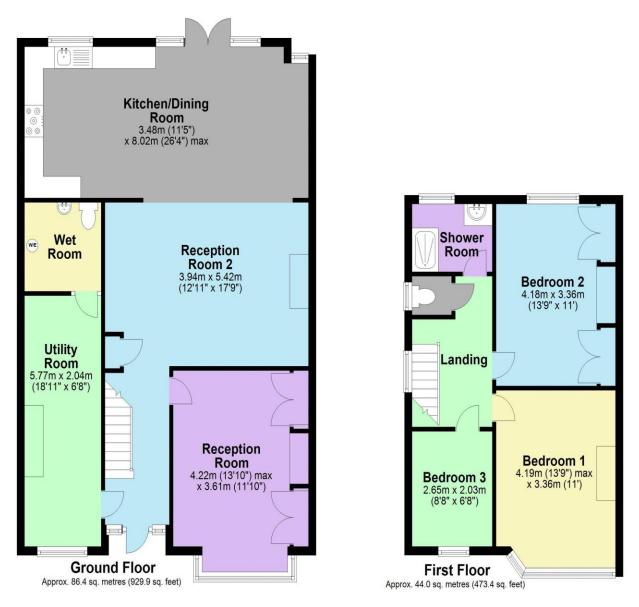

## **Description**

A Four bedroom/two bathroom extended semidetached family house with off street parking well positioned for shopping and transport facilities in the surrounding area. Comprising entrance hallway, leading through to the front aspect living room / bedroom with a front aspect bay window. To the rear is the spacious sitting room, open to the large kitchen / family room which forms the rear extension. The modern kitchen is well fitted with a range of wall and base units. Separate utility room and a shower / wet room. To the first floor, the landing leads through to two further double bedrooms, a single bedroom and a modern shower room. Benefits to the property include double glazing, gas central heating potential to extend further (stpp).

Property layouts are for general guidance and are not drawn exactly to scale. Measurements are taken at the widest points and bays, alcoves, wardrobes etc. may not be shown.