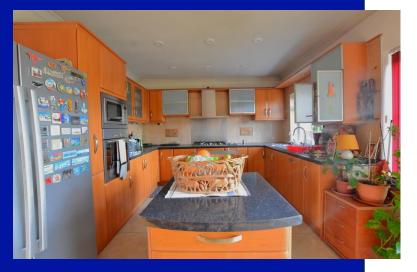

## **Description**

A Four bedroom/two bathroom extended semidetached family house with off street parking well positioned for shopping and transport facilities in the surrounding area. Comprising entrance hallway, leading through to the front aspect living room / bedroom with a front aspect bay window. To the rear is the spacious sitting room, open to the large kitchen / family room which forms the rear extension. The modern kitchen is well fitted with a range of wall and base units. Separate utility room and a shower / wet room. To the first floor, the landing leads through to two further double bedrooms, a single bedroom and a modern shower room. Benefits to the property include double glazing, gas central heating potential to extend further (stpp).