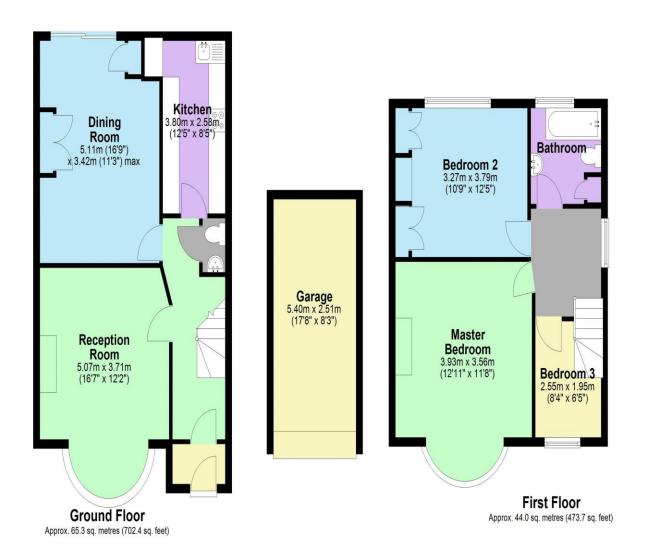

## **Additional Information**

**TENURE: FREEHOLD** 

LOCAL AUTHORITY: LONDON BOROUGH OF

**HARROW** 

**ENERGY EFFICIENCY RATING: C** 

Total area: approx. 109.3 sq. metres (1176.1 sq. feet)

We have not sought to verify the legal title of the property, the existence of planning permissions and/or building regulation approvals and have been unable to check the working condition of any services or appliances.