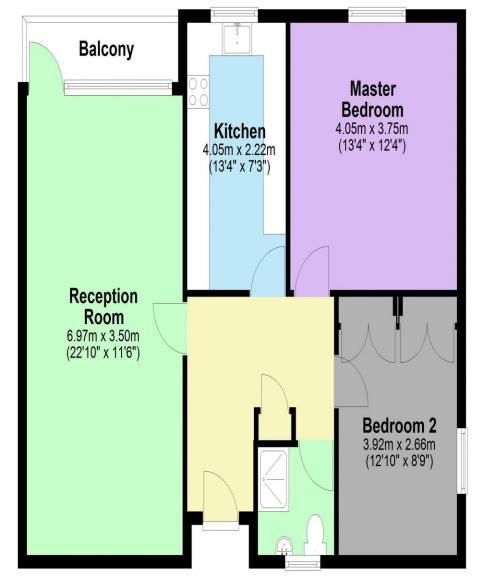

## **Second Floor**

Approx. 72.9 sq. metres (785.2 sq. feet)

Total area: approx. 72.9 sq. metres (785.2 sq. feet)

We have not sought to verify the legal title of the property, the existence of planning permissions and/or building regulation approvals and have been unable to check the working condition of any services or appliances.

Property layouts are for general guidance and are not drawn exactly to scale. Measurements are taken at the widest points and bays, alcoves, wardrobes etc. may not be shown.