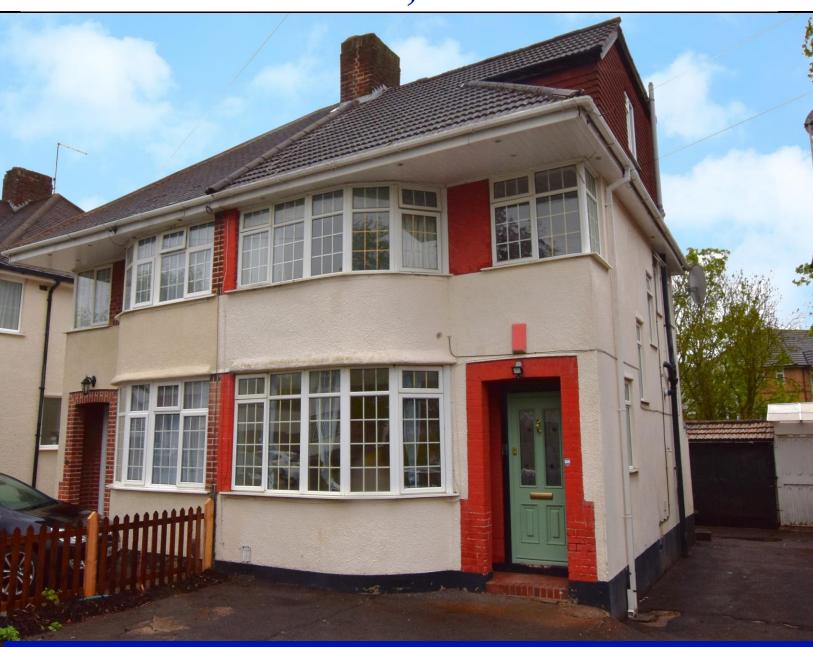

## FELBRIDGE AVENUE, STANMORE

Four Bedroom Semi Detached House

*Guide Price* £635,000

## Description

A chain free, four bedroom, two bathroom semi-detached house with a front lounge, kitchen / diner, covered terrace, detached garage, three bedrooms and bathroom on the first floor and further bedroom with en-suite shower room within the loft conversion. Externally, the property has off street parking to the front of the house, shared drive leading to the detached garage and a 70ft rear garden (approx).

- Off street parking and detached garage
- Loft conversion providing bedroom with en-suite shower room
- Close to facilities at Belmont Circle
- Gas central heating and double glazed windows
- No Upper Chain