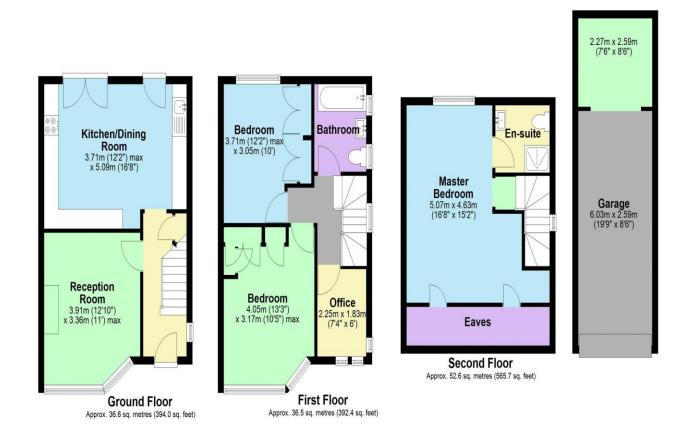

## Description

A chain free, four bedroom, two bathroom semi-detached house with a front lounge, kitchen / diner, covered terrace, detached garage, three bedrooms and bathroom on the first floor and further bedroom with en-suite shower room within the loft conversion. Externally, the property has off street parking to the front of the house, shared drive leading to the detached garage and a 70ft rear garden (approx).

## **Additional Information**

**TENURE: FREEHOLD** 

LOCAL AUTHORITY: LONDON BOROUGH OF

**HARROW** 

**ENERGY EFFICIENCY RATING: D** 

Total area: approx. 125.6 sq. metres (1352.1 sq. feet)

We have not sought to verify the legal title of the property, the existence of planning permissions and/or building regulation approvals and have been unable to check the working condition of any services or appliances.

Property layouts are for general guidance and are not drawn exactly to scale. Measurements are taken at the widest points and bays, alcoves, wardrobes etc. may not be shown.