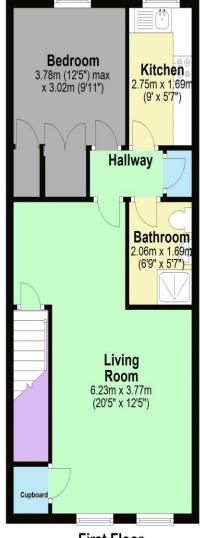

## **Additional Information**

**TENURE: LEASEHOLD** 

LOCAL AUTHORITY: LONDON BOROUGH OF

**HARROW** 

**ENERGY EFFICIENCY RATING: TBC** 

First Floor Approx. 48.6 sq. metres (522.9 sq. feet)

Total area: approx. 48.6 sq. metres (522.9 sq. feet)

Property layouts are for general guidance and are not drawn exactly to scale. Measurements are taken at the widest points and bays, alcoves, wardrobes etc. may not be shown.