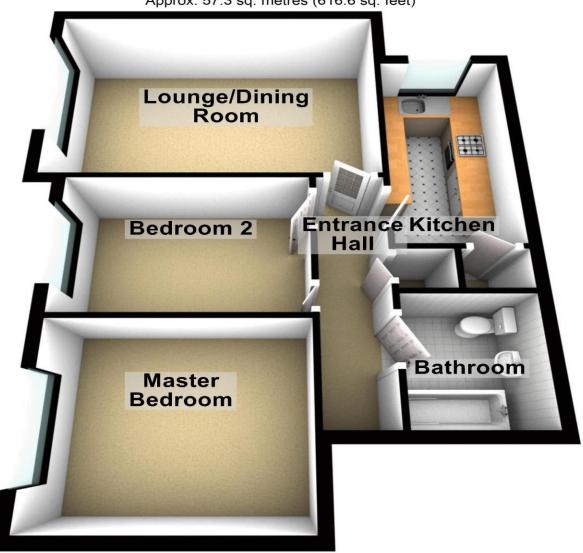

## Second Floor

Approx. 57.3 sq. metres (616.6 sq. feet)

Total area: approx. 57.3 sq. metres (616.6 sq. feet)

We have not sought to verify the legal title of the property, the existence of planning permissions and/or building regulation approvals and have been unable to check the working condition of any services or appliances.

Property layouts are for general guidance and are not drawn exactly to scale. Measurements are taken at the widest points and bays, alcoves, wardrobes etc. may not be shown.