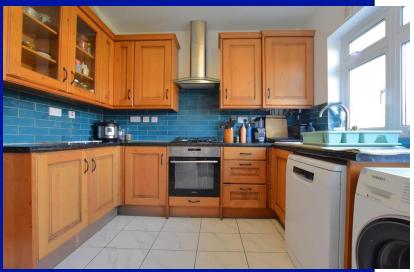

## Description

A larger than average three-bedroom semi-detached house with off street parking, on the North Harrow/Harrow borders, within moments walk of North Harrow tube & multiple shopping facilities. The property features double glazing throughout the house and gas central heating. Briefly comprising:-an entrance hall, larger than average living room with separate dining room and a fitted kitchen. There are three bedrooms to the first floor and a modern fitted family bathroom. There is a well maintained large rear garden, and this fine family home also benefits from off street parking to the front for two cars.