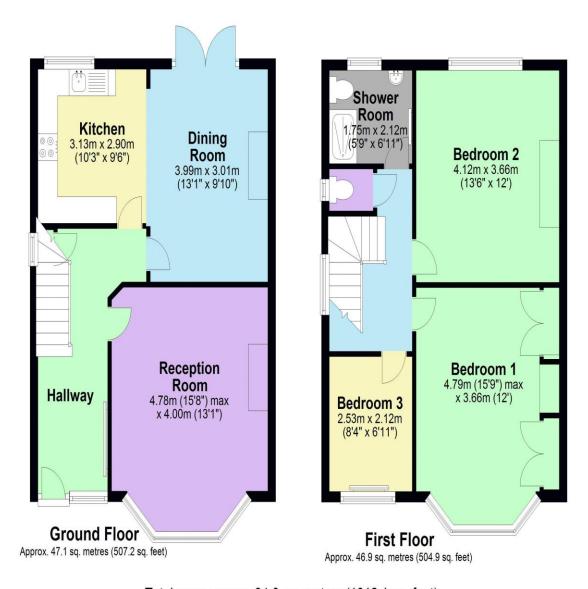

## **Additional Information**

**TENURE: FREEHOLD** 

LOCAL AUTHORITY: LONDON BOROUGH OF

**HARROW** 

**ENERGY EFFICIENCY RATING: TBC** 

Total area: approx. 94.0 sq. metres (1012.1 sq. feet)

We have not sought to verify the legal title of the property, the existence of planning permissions and/or building regulation approvals and have been unable to check the working condition of any services or appliances.

Property layouts are for general guidance and are not drawn exactly to scale. Measurements are taken at the widest points and bays, alcoves, wardrobes etc. may not be shown.