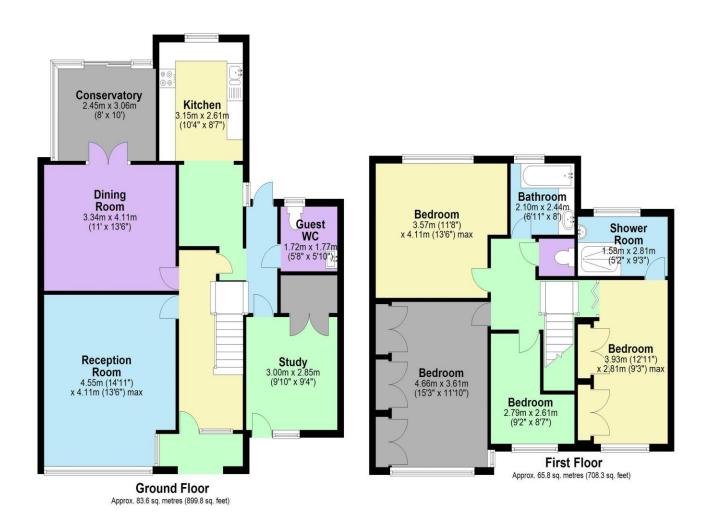

## Description

This magnificent four bedroom semi detached property which is situated close to shopping facilities, sought after schools and transportation links. Accommodation: entrance hallway, lounge, dining room, fitted kitchen/breakfast, conservatory, study room, cloakroom, four good sized bedrooms and family bathroom with separate wc. Further benefits include gas central heating, double glazing and an attractive rear garden of over 100ft.

## Additional Information

**TENURE: FREEHOLD** 

LOCAL AUTHORITY: LONDON BOROUGH OF

**HARROW** 

**ENERGY EFFICIENCY RATING: E** 

Total area: approx. 149.4 sq. metres (1608.1 sq. feet)

We have not sought to verify the legal title of the property, the existence of planning permissions and/or building regulation approvals and have been unable to check the working condition of any services or appliances.

Property layouts are for general guidance and are not drawn exactly to scale. Measurements are taken at the widest points and bays, alcoves, wardrobes etc. may not be shown.