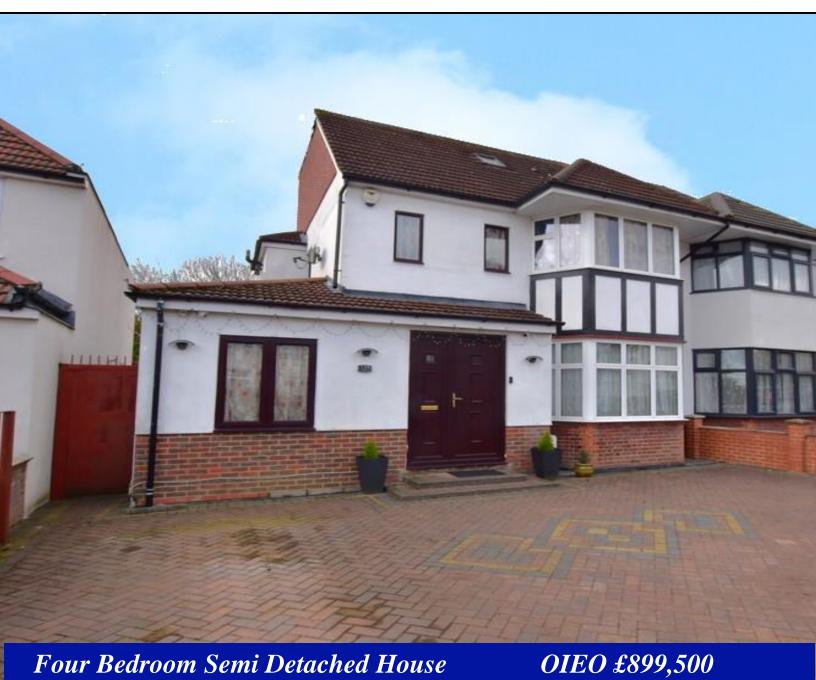

## WOODLANDS, NORTH HARROW

## Description

Unique in its design and layout, this striking four bedroom semi detached house enters the market with Robertson Phillips. With just under 1700 square foot of useable living space in the house alone, you instantly notice the feel of space in the property. A wide and welcoming entrance hall feeds onto a front reception room with feature bay window, a large and extended lounge, kitchen and dining area, and a large dressing room with shower room. The garden is accessible via bifolding doors, and in the garden you will find a large powered outhouse with additional shower room inside. The first floor has seen the standard layout of the house remodeled, there are two double bedrooms on this floor with the bathroom being converted into an four piece ensuite for one of these rooms. The second floor hosts the master bedroom also with an ensuite. The property is presented to a very high standard throughout, and you can see a lot of thought and planning has gone into creating a special property like this one. Fantastically located for both Pinner and North Harrow and the property falls within the catchment area to 'outstanding' rated primary and secondary schools

- Four Bedroom Extended Semi Detached House
- Four Bathrooms
- Off Street Parking
- Private Garden
- Three Reception Areas
- Modern Design Features Throughout
- Outbuilding with Shower Suite & Underfloor Heating
- Great Catchment For Nower Hill High School & St John Fisher Primary School