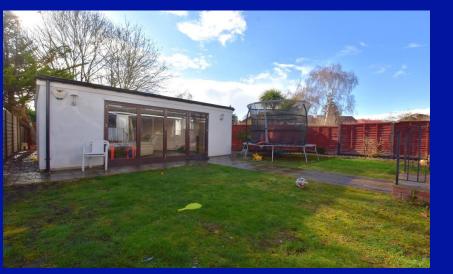

## Description

Unique in its design and layout, this striking four bedroom semi detached house enters the market with Robertson Phillips. With just under 1700 square foot of useable living space in the house alone, you instantly notice the feel of space in the property. A wide and welcoming entrance hall feeds onto a front reception room with feature bay window, a large and extended lounge, kitchen and dining area, and a large dressing room with shower room. The garden is accessible via bifolding doors, and in the garden you will find a large powered outhouse with additional shower room inside. The first floor has seen the standard layout of the house remodeled, there are two double bedrooms on this floor with the bathroom being converted into an four piece ensuite for one of these rooms. The second floor hosts the master bedroom also with an ensuite. The property is presented to a very high standard throughout, and you can see a lot of thought and planning has gone into creating a special property like this one. Fantastically located for both Pinner and North Harrow and the property falls within the catchment area to 'outstanding' rated primary and secondary schools

- Four Bedroom Extended Semi Detached House
- Four Bathrooms
- Off Street Parking
- Private Garden
- Three Reception Areas
- Modern Design Features Throughout
- Outbuilding with Shower Suite & Underfloor Heating
- Great Catchment For Nower Hill High School & St John Fisher Primary School