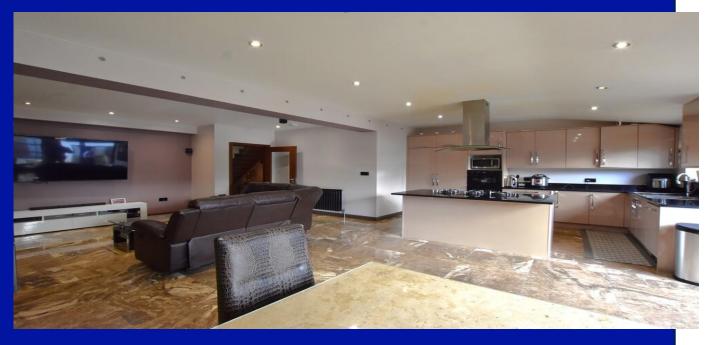

## Description

Unique in its design and layout, this striking four bedroom semi detached house enters the market with Robertson Phillips. With just under 1700 square foot of useable living space in the house alone, you instantly notice the feel of space in the property. A wide and welcoming entrance hall feeds onto a front reception room with feature bay window, a large and extended lounge, kitchen and dining area, and a large dressing room with shower room. The garden is accessible via bifolding doors, and in the garden you will find a large powered outhouse with additional shower room inside. The first floor has seen the standard layout of the house remodeled, there are two double bedrooms on this floor with the bathroom being converted into an four piece ensuite for one of these rooms. The second floor hosts the master bedroom also with an ensuite. The property is presented to a very high standard throughout, and you can see a lot of thought and planning has gone into creating a special property like this one. Fantastically located for both Pinner and North Harrow and the property falls within the catchment area to 'outstanding' rated primary and secondary schools