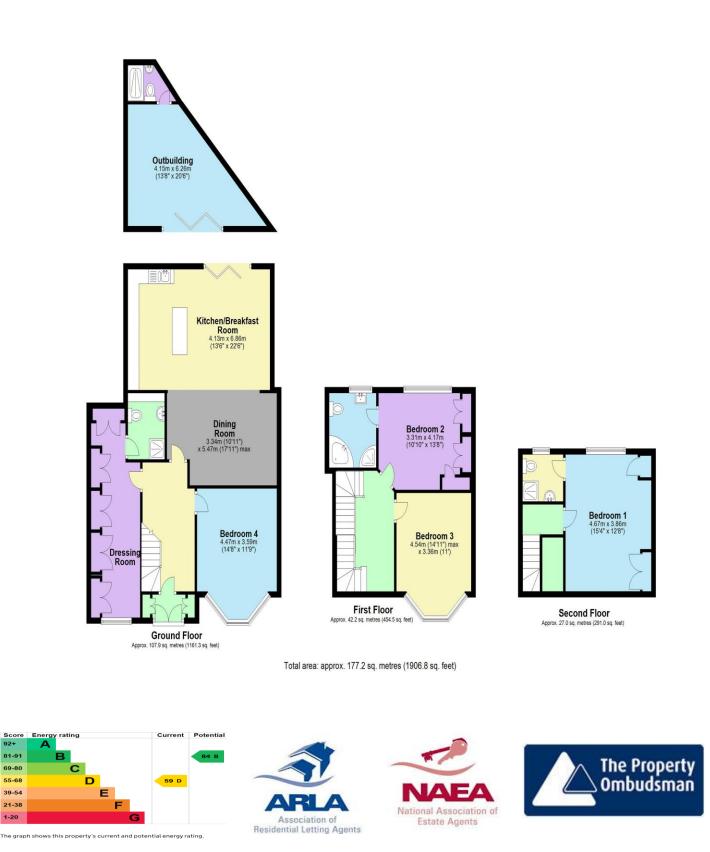

## Description

Unique in its design and layout, this striking four bedroom semi detached house enters the market with Robertson Phillips. With just under 1700 square foot of useable living space in the house alone, you instantly notice the feel of space in the property. A wide and welcoming entrance hall feeds onto a front reception room with feature bay window, a large and extended lounge, kitchen and dining area, and a large dressing room with shower room. The garden is accessible via bifolding doors, and in the garden you will find a large powered outhouse with additional shower room inside. The first floor has seen the standard layout of the house remodeled, there are two double bedrooms on this floor with the bathroom being converted into an four piece ensuite for one of these rooms. The second floor hosts the master bedroom also with an ensuite. The property is presented to a very high standard throughout, and you can see a lot of thought and planning has gone into creating a special property like this one. Fantastically located for both Pinner and North Harrow and the property falls within the catchment area to 'outstanding' rated primary and secondary schools

92+

Property layouts are for general guidance and are not drawn exactly to scale. Measurements are taken at the widest points and bays, alcoves, wardrobes etc. may not be shown.