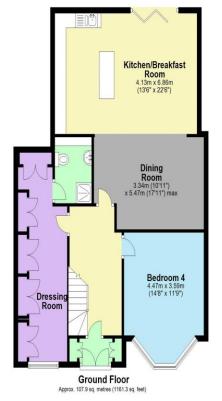

## Description

Unique in its design and layout, this striking four bedroom semi detached house enters the market with Robertson Phillips. With just under 1700 square foot of useable living space in the house alone, you instantly notice the feel of space in the property. A wide and welcoming entrance hall feeds onto a front reception room with feature bay window, a large and extended lounge, kitchen and dining area, and a large dressing room with shower room. The garden is accessible via bifolding doors, and in the garden you will find a large powered outhouse with additional shower room inside. The first floor has seen the standard layout of the house remodeled, there are two double bedrooms on this floor with the bathroom being converted into an four piece ensuite for one of these rooms. The second floor hosts the master bedroom also with an ensuite. The property is presented to a very high standard throughout, and you can see a lot of thought and planning has gone into creating a special property like this one. Fantastically located for both Pinner and North Harrow and the property falls within the catchment area to 'outstanding' rated primary and secondary schools

- Four Bedroom Extended Semi Detached House
- Four Bathrooms
- Off Street Parking
- Private Garden
- Three Reception Areas
- Modern Design Features Throughout
- Outbuilding with Shower Suite& Underfloor Heating
- Great Catchment For Nower Hill High School & St John Fisher Primary School

Property layouts are for general guidance and are not drawn exactly to scale. Measurements are taken at the widest points and bays, alcoves, wardrobes etc. may not be shown.