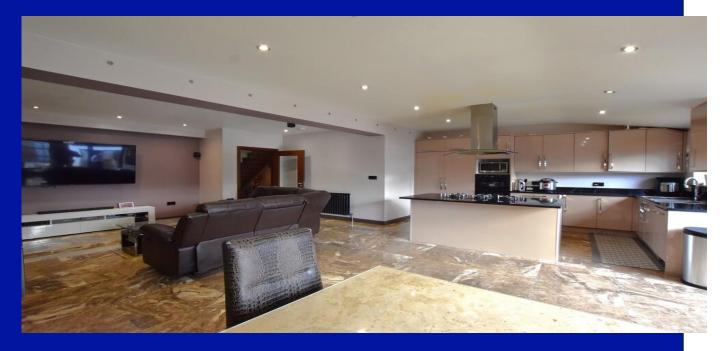

## Description

Unique in its design and layout, this striking four bedroom semi detached house enters the market with Robertson Phillips. With just under 1700 square foot of useable living space in the house alone, you instantly notice the feel of space in the property. A wide and welcoming entrance hall feeds onto a front reception room with feature bay window, a large and extended lounge, kitchen and dining area, and a large dressing room with shower room. The garden is accessible via bifolding doors, and in the garden you will find a large powered outhouse with additional shower room inside. The first floor has seen the standard layout of the house remodeled, there are two double bedrooms on this floor with the bathroom being converted into an four piece ensuite for one of these rooms. The second floor hosts the master bedroom also with an ensuite. The property is presented to a very high standard throughout, and you can see a lot of thought and planning has gone into creating a special property like this one. Fantastically located for both Pinner and North Harrow and the property falls within the catchment area to 'outstanding' rated primary and secondary schools