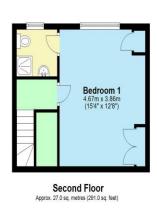

## Description

Unique in its design and layout, this striking four bedroom semi detached house enters the market with Robertson Phillips. With just under 1700 square foot of useable living space in the house alone, you instantly notice the feel of space in the property. A wide and welcoming entrance hall feeds onto a front reception room with feature bay window, a large and extended lounge, kitchen and dining area, and a large dressing room with shower room. The garden is accessible via bifolding doors, and in the garden you will find a large powered outhouse with additional shower room inside. The first floor has seen the standard layout of the house remodeled, there are two double bedrooms on this floor with the bathroom being converted into an four piece ensuite for one of these rooms. The second floor hosts the master bedroom also with an ensuite. The property is presented to a very high standard throughout, and you can see a lot of thought and planning has gone into creating a special property like this one. Fantastically located for both Pinner and North Harrow and the property falls within the catchment area to 'outstanding' rated primary and secondary schools

- Four Bedroom Extended Semi Detached House
- Four Bathrooms
- Off Street Parking
- Private Garden
- Three Reception Areas
- Modern Design Features Throughout
- Outbuilding with Shower Suite& Underfloor Heating
- Great Catchment For Nower Hill High School & St John Fisher Primary School

Property layouts are for general guidance and are not drawn exactly to scale. Measurements are taken at the widest points and bays, alcoves, wardrobes etc. may not be shown.