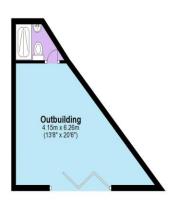

## Description

Unique in its design and layout, this striking four bedroom semi detached house enters the market with Robertson Phillips. With just under 1700 square foot of useable living space in the house alone, you instantly notice the feel of space in the property. A wide and welcoming entrance hall feeds onto a front reception room with feature bay window, a large and extended lounge, kitchen and dining area, and a large dressing room with shower room. The garden is accessible via bifolding doors, and in the garden you will find a large powered outhouse with additional shower room inside. The first floor has seen the standard layout of the house remodeled, there are two double bedrooms on this floor with the bathroom being converted into an four piece ensuite for one of these rooms. The second floor hosts the master bedroom also with an ensuite. The property is presented to a very high standard throughout, and you can see a lot of thought and planning has gone into creating a special property like this one. Fantastically located for both Pinner and North Harrow and the property falls within the catchment area to 'outstanding' rated primary and secondary schools

- Four Bedroom Extended Semi Detached House
- Four Bathrooms
- Off Street Parking
- Private Garden
- Three Reception Areas
- Modern Design Features Throughout
- Outbuilding with Shower Suite& Underfloor Heating
- Great Catchment For Nower Hill High School & St John Fisher Primary School

Property layouts are for general guidance and are not drawn exactly to scale. Measurements are taken at the widest points and bays, alcoves, wardrobes etc. may not be shown.