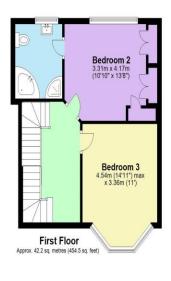

## Description

Unique in its design and layout, this striking four bedroom semi detached house enters the market with Robertson Phillips. With just under 1700 square foot of useable living space in the house alone, you instantly notice the feel of space in the property. A wide and welcoming entrance hall feeds onto a front reception room with feature bay window, a large and extended lounge, kitchen and dining area, and a large dressing room with shower room. The garden is accessible via bifolding doors, and in the garden you will find a large powered outhouse with additional shower room inside. The first floor has seen the standard layout of the house remodeled, there are two double bedrooms on this floor with the bathroom being converted into an four piece ensuite for one of these rooms. The second floor hosts the master bedroom also with an ensuite. The property is presented to a very high standard throughout, and you can see a lot of thought and planning has gone into creating a special property like this one. Fantastically located for both Pinner and North Harrow and the property falls within the catchment area to 'outstanding' rated primary and secondary schools

- Four Bedroom Extended Semi Detached House
- Four Bathrooms
- Off Street Parking
- Private Garden
- Three Reception Areas
- Modern Design Features Throughout
- Outbuilding with Shower Suite& Underfloor Heating
- Great Catchment For Nower Hill High School & St John Fisher Primary School

Property layouts are for general guidance and are not drawn exactly to scale. Measurements are taken at the widest points and bays, alcoves, wardrobes etc. may not be shown.