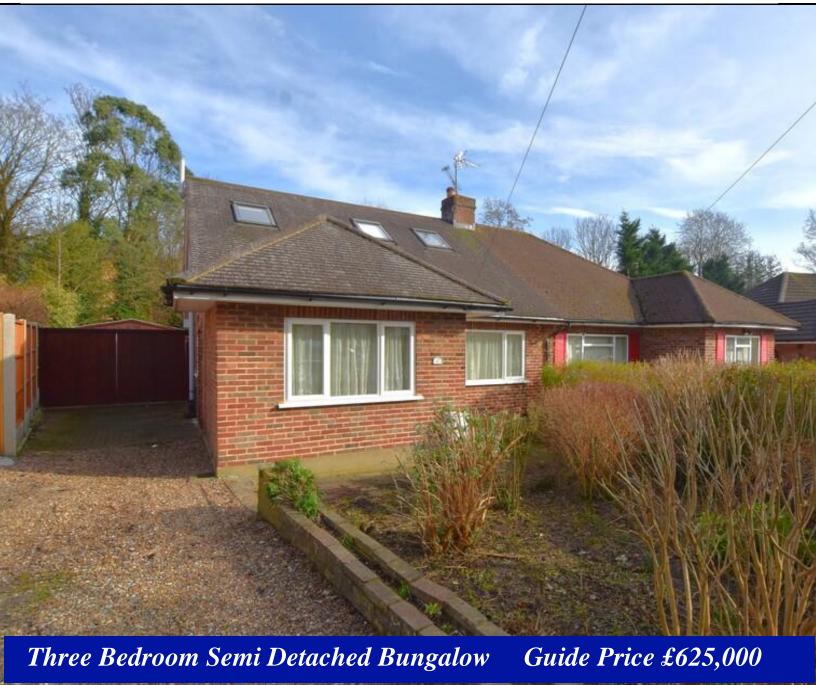

## WHITEGATE GARDENS, HARROW WEALD

## **Description**

A THREE BEDROOM SEMI DETACHED BUNGALOW, EXTENDED TO THE FIRST FLOOR TO PROVIDE A FURTHER TWO BEDROOMS AND AN ADDITIONAL SHOWER ROOM. THE PROPERTY HAS BEEN REFURBISHED BY PREVIOUS OWNERS, WITH A CONSERVATORY TO THE REAR. SITUATED OFF ELMS ROAD, WITH ACCESS TO UXBRIDGE ROAD, STANMORE, HATCH END AND SHOPS AND BUSES IN THE HIGH ROAD. DOUBLE GARAGE MEASUREMENT 6.63M X 4.32M.

- Chain Free Semi detached bungalow
- Good sized through lounge, kitchen and conservatory
- Double garage
- Three bedrooms and two bathrooms
- Off street parking
- Viewing advised