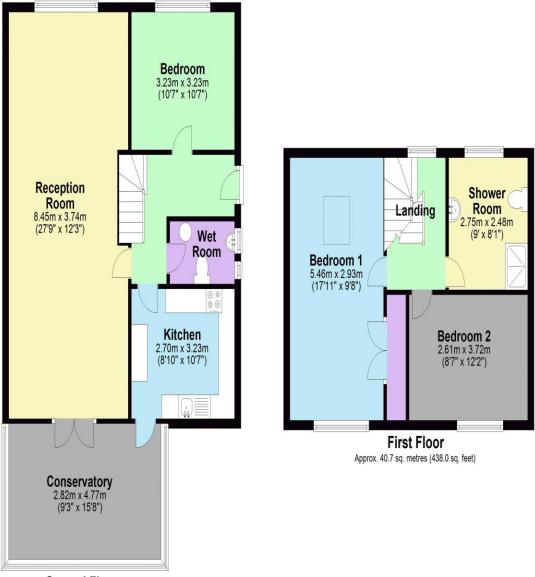

## **Description**

A THREE BEDROOM SEMI DETACHED BUNGALOW, EXTENDED TO THE FIRST FLOOR TO PROVIDE A FURTHER TWO BEDROOMS AND AN ADDITIONAL SHOWER ROOM. THE PROPERTY HAS BEEN REFURBISHED BY PREVIOUS OWNERS, WITH A CONSERVATORY TO THE REAR. SITUATED OFF ELMS ROAD, WITH ACCESS TO UXBRIDGE ROAD, STANMORE, HATCH END AND SHOPS AND BUSES IN THE HIGH ROAD. DOUBLE GARAGE MEASUREMENT 6.63M X 4.32M.

## **TENURE: FREEHOLD**

LOCAL AUTHORITY: LONDON BOROUGH OF HARROW

ENERGY EFFICIENCY RATING: D

Ground Floor Approx. 74.8 sq. metres (805.4 sq. feet)

Total area: approx. 115.5 sq. metres (1243.4 sq. feet)

We have not sought to verify the legal title of the property, the existence of planning permissions and/or building regulation approvals and have been unable to check the working condition of any services or appliances.

Property layouts are for general guidance and are not drawn exactly to scale. Measurements are taken at the widest points and bays, alcoves, wardrobes etc. may not be shown.