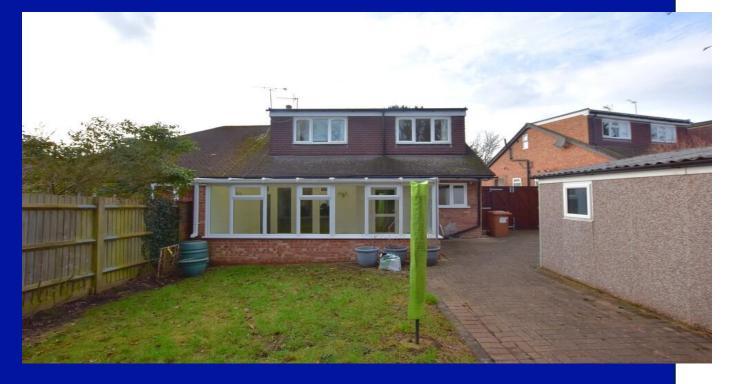

## **Description**

A THREE BEDROOM SEMI DETACHED BUNGALOW, EXTENDED TO THE FIRST FLOOR TO PROVIDE A FURTHER TWO BEDROOMS AND AN ADDITIONAL SHOWER ROOM. THE PROPERTY HAS BEEN REFURBISHED BY PREVIOUS OWNERS, WITH A CONSERVATORY TO THE REAR. SITUATED OFF ELMS ROAD, WITH ACCESS TO UXBRIDGE ROAD, STANMORE, HATCH END AND SHOPS AND BUSES IN THE HIGH ROAD. DOUBLE GARAGE MEASUREMENT 6.63M X 4.32M.

- Chain Free Semi detached bungalow
- Good sized through lounge, kitchen and conservatory
- Double garage
- Three bedrooms and two bathrooms
- Off street parking
- Viewing advised