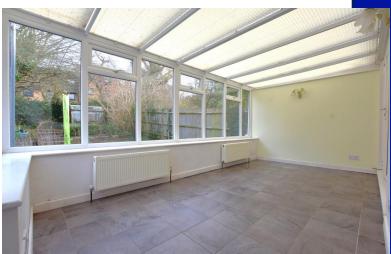

## **Description**

A THREE BEDROOM SEMI DETACHED BUNGALOW, EXTENDED TO THE FIRST FLOOR TO PROVIDE A FURTHER TWO BEDROOMS AND AN ADDITIONAL SHOWER ROOM. THE PROPERTY HAS BEEN REFURBISHED BY PREVIOUS OWNERS, WITH A CONSERVATORY TO THE REAR. SITUATED OFF ELMS ROAD, WITH ACCESS TO UXBRIDGE ROAD, STANMORE, HATCH END AND SHOPS AND BUSES IN THE HIGH ROAD. DOUBLE GARAGE MEASUREMENT 6.63M X 4.32M.

- Chain Free Semi detached bungalow
- Good sized through lounge, kitchen and conservatory
- Double garage
- Three bedrooms and two bathrooms
- Off street parking
- Viewing advised