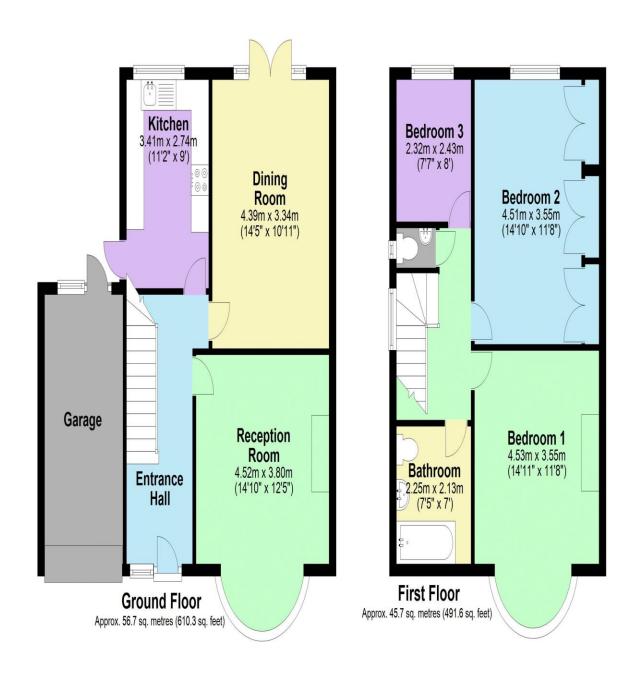

## **Additional Information**

**TENURE: FREEHOLD** 

LOCAL AUTHORITY: LONDON BOROUGH OF

**HARROW** 

**ENERGY EFFICIENCY RATING: TBC** 

Total area: approx. 102.4 sq. metres (1101.9 sq. feet)

We have not sought to verify the legal title of the property, the existence of planning permissions and/or building regulation approvals and have been unable to check the working condition of any services or appliances.

Property layouts are for general guidance and are not drawn exactly to scale. Measurements are taken at the widest points and bays, alcoves, wardrobes etc. may not be shown.