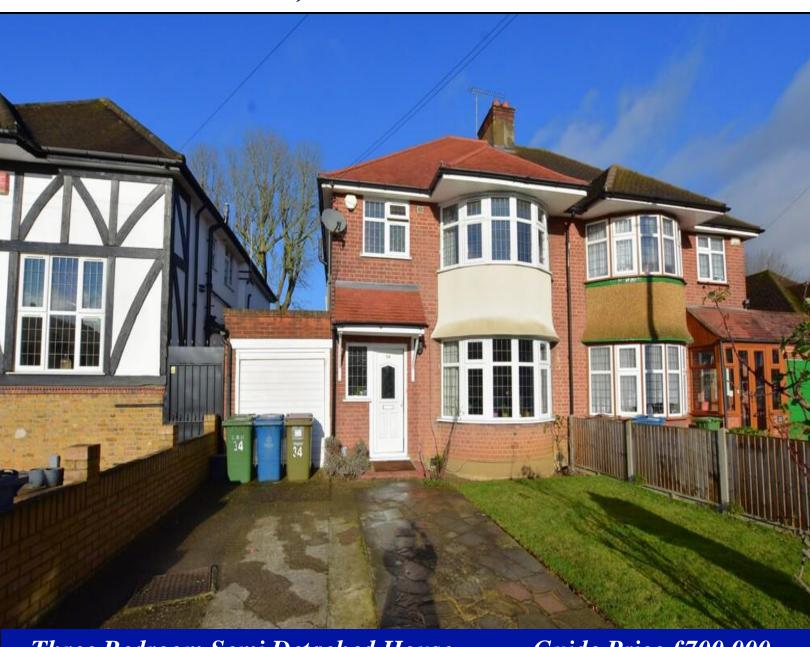

## FARM AVENUE, NORTH HARROW

Three Bedroom Semi Detached House

*Guide Price* £700,000

## Description

A well presented three bedroom, semidetached house with garage and own driveway conveniently situated for the shopping and transport facilities at North Harrow and Rayners Lane, which includes the Metropolitan and Piccadilly lines. The property is offered for sale in good order and benefits from gas central heating, mostly double glazed windows, two separate reception room and a good sized third bedroom. The owner obtained planning for a side to rear and full width rear extension in 2021 which could well be reinstated if required. An internal inspection comes highly advised.

- Three bedroom semi detached house with garage and own driveway
- Offered for sale in good order
- Previous planning for rear and side extensions
- Viewing Advised
- Located close to the Pinner boarders, good for both Rayners Lane and North Harrow Stations
- Gas central heating and mostly double glazed
- Complete Reroof was done 3 years ago (November 2021)