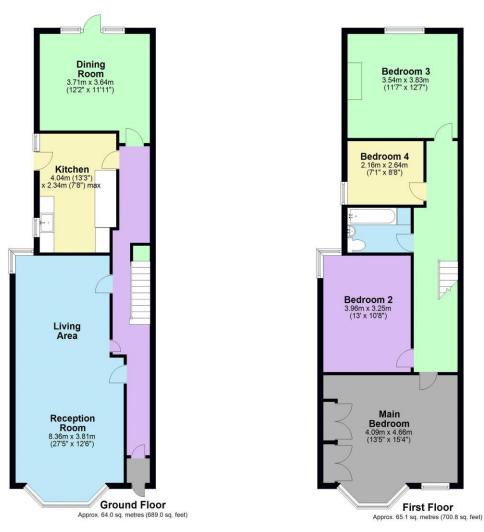

## Description

A period four bedroom semi detached house with off street parking located on one of Harrows more sought after roads close to shopping and transport facilities including Harrow Metropolitan Line station. The property is offered for sale in need of some updating, which has been reflected in a highly competitive guide price. Benefits to the property include many period feature, two large reception rooms (one is a through lounge), a large kitchen, the aforementioned off street parking and very good sized rear garden which offers scope to extend (stpp). Hide Road is a popular residential road with a good mix of property styles and sizes.

- Substantial four bedroom semi detached Edwardian house
- Gas central heating and double glazed windows
- Off street parking and large rear garden
- In excess of 1500sq foot with ample scope to extend
- Some updating required
- No Upper Chain, Viewing advised

Property layouts are for general guidance and are not drawn exactly to scale. Measurements are taken at the widest points and bays, alcoves, wardrobes etc. may not be shown.