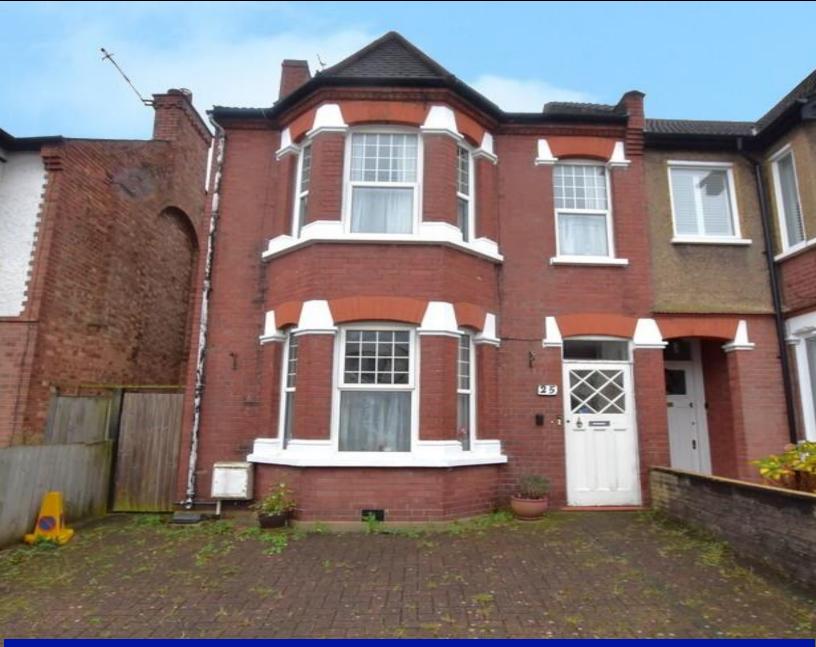

## HIDE ROAD, HARROW

## Four Bedroom Semi Detached House

Guide Price £675,000

## Description

A period four bedroom semi detached house with off street parking located on one of Harrows more sought after roads close to shopping and transport facilities including Harrow Metropolitan Line station. The property is offered for sale in need of some updating, which has been reflected in a highly competitive guide price. Benefits to the property include many period feature, two large reception rooms (one is a through lounge), a large kitchen, the aforementioned off street parking and very good sized rear garden which offers scope to extend (stpp). Hide Road is a popular residential road with a good mix of property styles and sizes.

- Substantial four bedroom semi detached Edwardian house
- Gas central heating and double glazed windows
- Off street parking and large rear garden
- In excess of 1500sq foot with ample scope to extend
- Some updating required
- No Upper Chain, Viewing advised