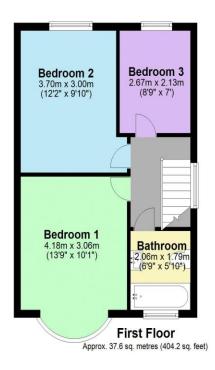

## Description

An extended semi detached family house located within access to sought after schools and access into Central Harrow. The house, which is currently used as four bedrooms, benefits from gas central heating, double glazed windows, a through lounge, extended kitchen//diner, a ground floor fourth bedroom and ground floor shower/cloakroom. To the first floor there are three bedrooms and a family bathroom with shower cubicle as well as bath. To the front there is off street parking with side access to the rear garden which is mainly laid to lawn with large patio area.

## **Additional Information**

**TENURE: FREEHOLD** 

LOCAL AUTHORITY: LONDON BOROUGH OF

**HARROW** 

**ENERGY EFFICIENCY RATING: TBC** 

Total area: approx. 96.0 sq. metres (1033.5 sq. feet)

We have not sought to verify the legal title of the property, the existence of planning permissions and/or building regulation approvals and have been unable to check the working condition of any services or appliances.

Property layouts are for general guidance and are not drawn exactly to scale. Measurements are taken at the widest points and bays, alcoves, wardrobes etc. may not be shown.