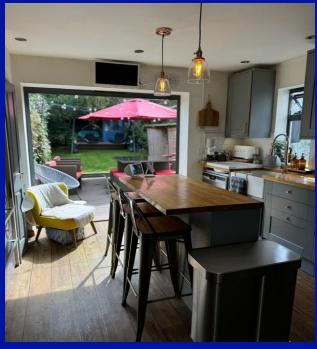

## Description

An extended semi detached family house located within access to sought after schools and access into Central Harrow. The house, which is currently used as four bedrooms, benefits from gas central heating, double glazed windows, a through lounge, extended kitchen//diner, a ground floor fourth bedroom and ground floor shower/cloakroom. To the first floor there are three bedrooms and a family bathroom with shower cubicle as well as bath. To the front there is off street parking with side access to the rear garden which is mainly laid to lawn with large patio area.