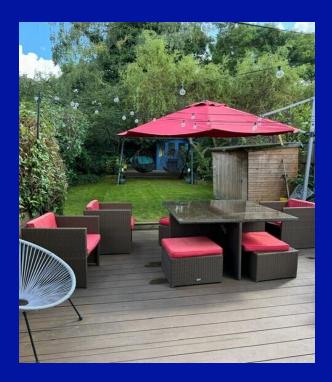

## Description

An extended semi detached family house located within access to sought after schools and access into Central Harrow. The house, which is currently used as four bedrooms, benefits from gas central heating, double glazed windows, a through lounge, extended kitchen//diner, a ground floor fourth bedroom and ground floor shower/cloakroom. To the first floor there are three bedrooms and a family bathroom with shower cubicle as well as bath. To the front there is off street parking with side access to the rear garden which is mainly laid to lawn with large patio area.

- Extended semi detached house used as four bedrooms
- Offered for sale in very good order throughout
- Off street parking
- Fourth bedroom on the ground floor with shower facilities
- Gas central heating and double glazed windows
- South facing garden