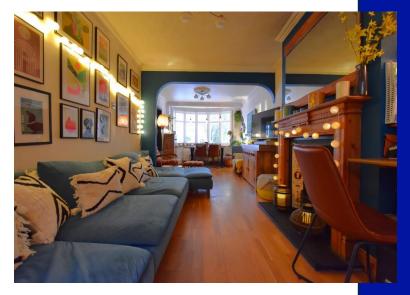

## Description

An extended semi detached family house located within access to sought after schools and access into Central Harrow. The house, which is currently used as four bedrooms, benefits from gas central heating, double glazed windows, a through lounge, extended kitchen//diner, a ground floor fourth bedroom and ground floor shower/cloakroom. To the first floor there are three bedrooms and a family bathroom with shower cubicle as well as bath. To the front there is off street parking with side access to the rear garden which is mainly laid to lawn with large patio area.

- Extended semi detached house used as four bedrooms
- Offered for sale in very good order throughout
- Off street parking
- Fourth bedroom on the ground floor with shower facilities
- Gas central heating and double glazed windows
- South facing garden