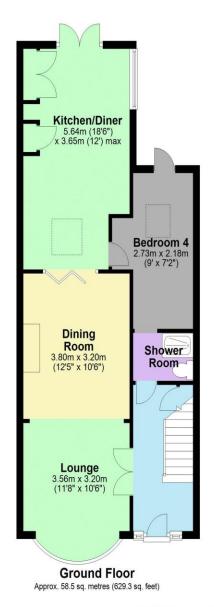

## Description

An extended semi detached family house located within access to sought after schools and access into Central Harrow. The house, which is currently used as four bedrooms, benefits from gas central heating, double glazed windows, a through lounge, extended kitchen//diner, a ground floor fourth bedroom and ground floor shower/cloakroom. To the first floor there are three bedrooms and a family bathroom with shower cubicle as well as bath. To the front there is off street parking with side access to the rear garden which is mainly laid to lawn with large patio area.

- Extended semi detached house used as four bedrooms
- Offered for sale in very good order throughout
- Off street parking
- Fourth bedroom on the ground floor with shower facilities
- Gas central heating and double glazed windows
- South facing garden

## **Additional Information**

**TENURE: FREEHOLD** 

LOCAL AUTHORITY: LONDON BOROUGH OF

**HARROW** 

**ENERGY EFFICIENCY RATING: TBC** 

Total area: approx. 96.0 sq. metres (1033.5 sq. feet)

We have not sought to verify the legal title of the property, the existence of planning permissions and/or building regulation approvals and have been unable to check the working condition of any services or appliances.

Property layouts are for general guidance and are not drawn exactly to scale. Measurements are taken at the widest points and bays, alcoves, wardrobes etc. may not be shown.