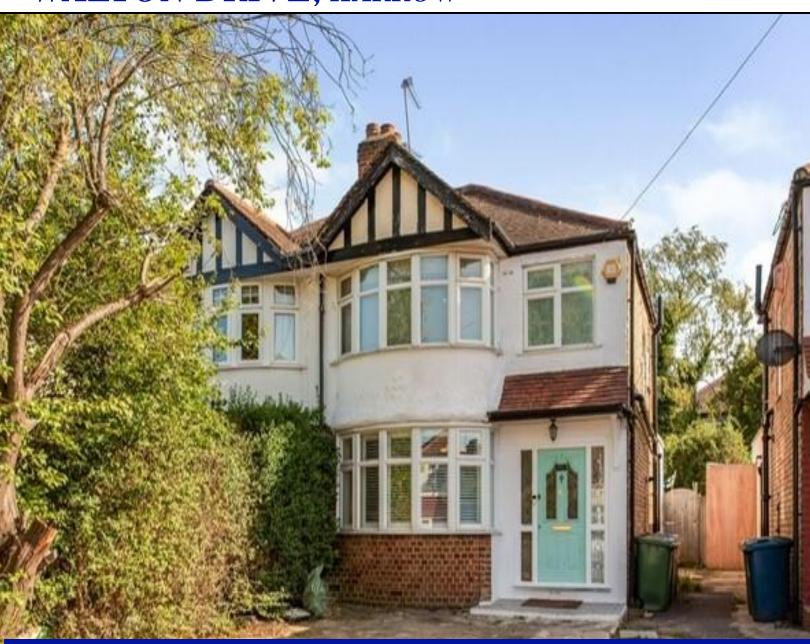

## WALTON DRIVE, HARROW

Four Bedroom Semi Detached House

OIEO £649,950

## Description

An extended semi detached family house located within access to sought after schools and access into Central Harrow. The house, which is currently used as four bedrooms, benefits from gas central heating, double glazed windows, a through lounge, extended kitchen//diner, a ground floor fourth bedroom and ground floor shower/cloakroom. To the first floor there are three bedrooms and a family bathroom with shower cubicle as well as bath. To the front there is off street parking with side access to the rear garden which is mainly laid to lawn with large patio area.

- Extended semi detached house used as four bedrooms
- Offered for sale in very good order throughout
- Off street parking
- Fourth bedroom on the ground floor with shower facilities
- Gas central heating and double glazed windows
- South facing garden