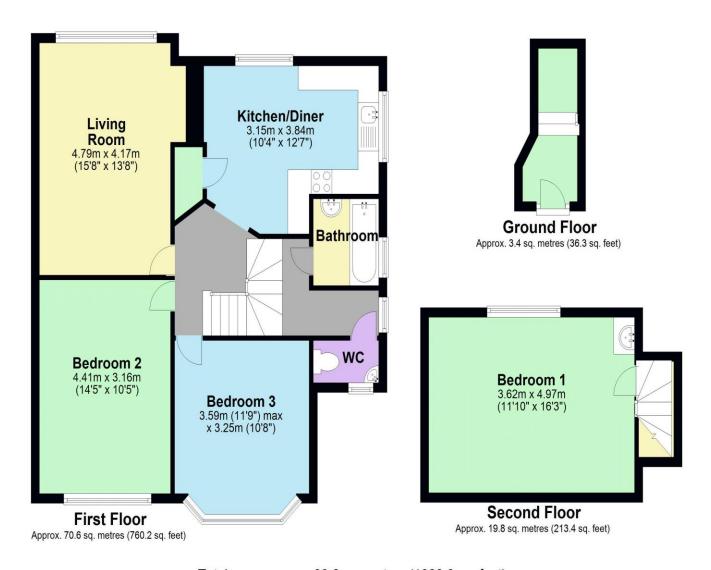

## Description

Robertson Phillips are pleased to be able to offer for sale this CHAIN FREE three double bedroom split level converted flat well positioned for shopping and transport facilities in the surrounding area. The generous room sizes make this property ideal for either a First Time or Investment purchase, 900 plus year lease with low ground rent.

## **Additional Information**

**TENURE: LEASEHOLD** 

LOCAL AUTHORITY: LONDON BOROUGH OF

**HARROW** 

**ENERGY EFFICIENCY RATING: D** 

Total area: approx. 93.8 sq. metres (1009.9 sq. feet)

We have not sought to verify the legal title of the property, the existence of planning permissions and/or building regulation approvals and have been unable to check the working condition of any services or appliances.