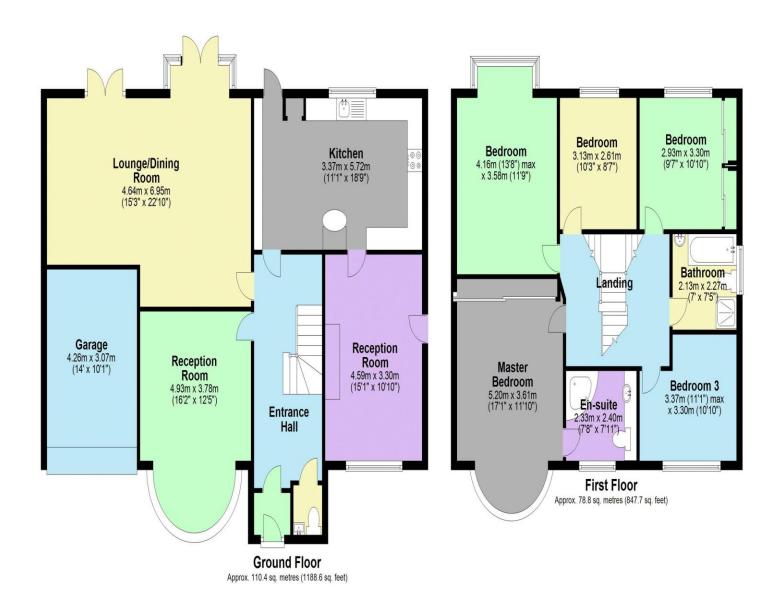

## **Additional Information**

**TENURE: FREEHOLD** 

LOCAL AUTHORITY: LONDON BOROUGH OF

**HARROW** 

**ENERGY EFFICIENCY RATING: TBC** 

Total area: approx. 189.2 sq. metres (2036.4 sq. feet)

We have not sought to verify the legal title of the property, the existence of planning permissions and/or building regulation approvals and have been unable to check the working condition of any services or appliances.