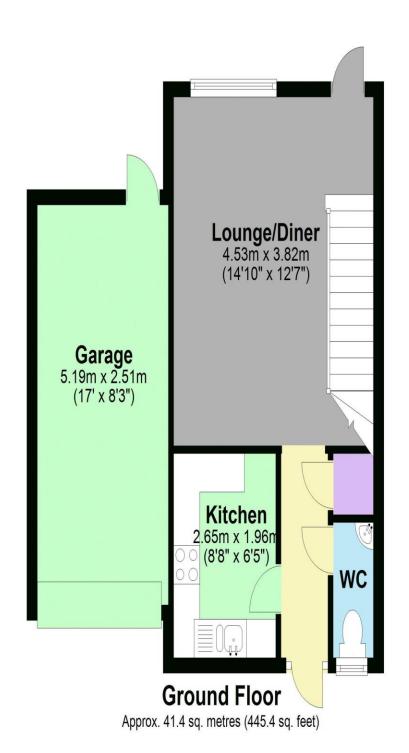

## **Additional Information**

**TENURE: FREEHOLD** 

LOCAL AUTHORITY: LONDON BOROUGH OF

HARROW.

**ENERGY EFFICIENCY RATING: C** 

Approx. 27.8 sq. metres (299.6 sq. feet)

Total area: approx. 69.2 sq. metres (745.0 sq. feet)

Property layouts are for general guidance and are not drawn exactly to scale. Measurements are taken at the widest points and bays, alcoves, wardrobes etc. may not be shown.