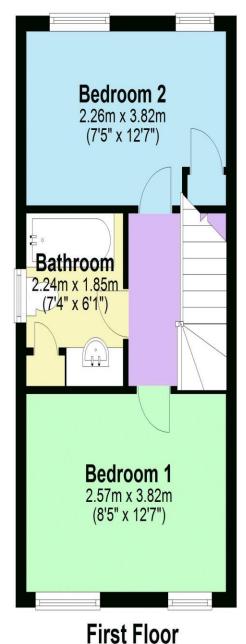

## **Additional Information**

**TENURE: FREEHOLD** 

LOCAL AUTHORITY: LONDON BOROUGH OF

HARROW.

**ENERGY EFFICIENCY RATING: C** 

Approx. 27.8 sq. metres (299.6 sq. feet)

Total area: approx. 69.2 sq. metres (745.0 sq. feet)

Property layouts are for general guidance and are not drawn exactly to scale. Measurements are taken at the widest points and bays, alcoves, wardrobes etc. may not be shown.