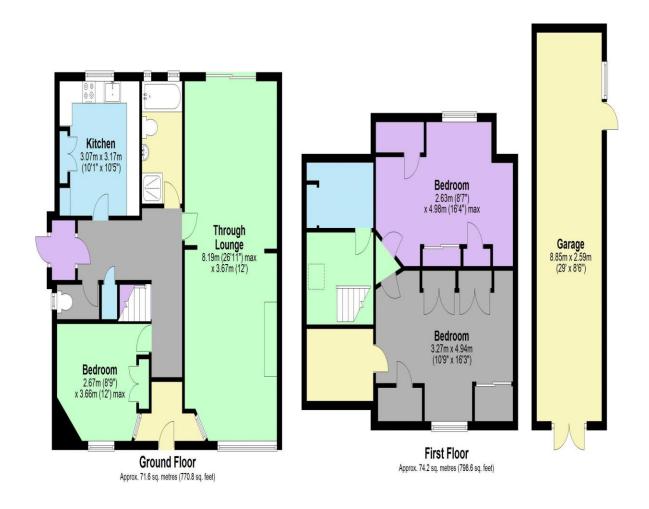

## Description

A THREE BEDROOM DOUBLE FRONTED SEMI DETACHED "CHALET" BUNGALOW

occupying a generous plot located in a sought after residential road within easy reach of shopping and transport facilities in the Harrow Weald area. The property is offered for sale in good condition and benefits from versatile accommodation over two floors. Features to the property include gas central heating, double glazed windows, generous room sizes throughout and a delightful fan-shaped rear garden that measures approximately 100ft wide and 80ft deep. Garage with own driveway providing off street parking and potential for extensions (subject to the usual planning consents being granted). This property should be viewed internally to be appreciated.

## **Additional Information**

TENURE: FREEHOLD

LOCAL AUTHORITY: LONDON BOROUGH OF

**HARROW** 

**ENERGY EFFICIENCY RATING: D** 

Total area: approx. 145.8 sq. metres (1569.4 sq. feet)

We have not sought to verify the legal title of the property, the existence of planning permissions and/or building regulation approvals and have been unable to check the working condition of any services or appliances.

Property layouts are for general guidance and are not drawn exactly to scale. Measurements are taken at the widest points and bays, alcoves, wardrobes etc. may not be shown.