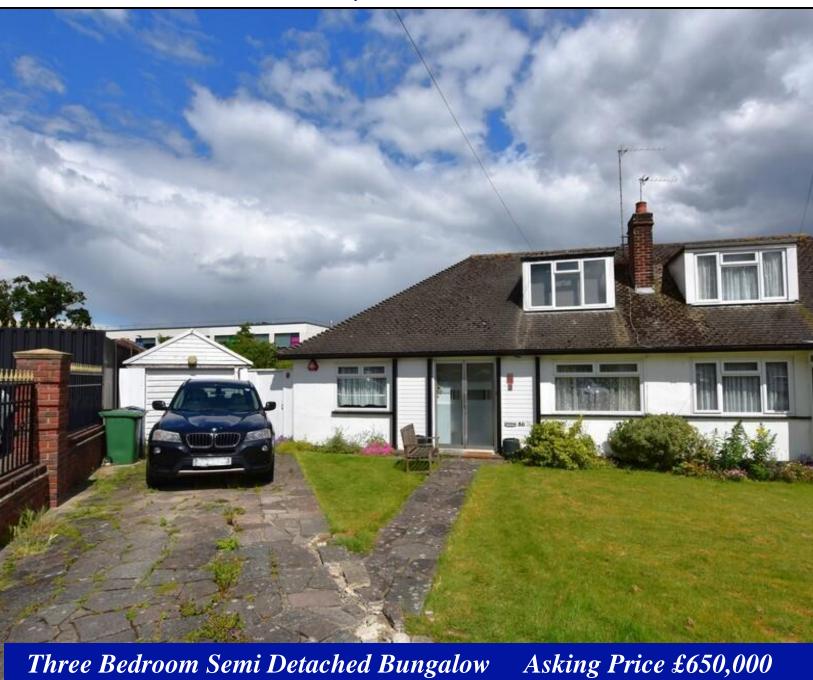

## CHESTNUT DRIVE, HARROW WEALD

## Description

A THREE BEDROOM DOUBLE FRONTED SEMI DETACHED "CHALET" BUNGALOW

occupying a generous plot located in a sought after residential road within easy reach of shopping and transport facilities in the Harrow Weald area. The property is offered for sale in good condition and benefits from versatile accommodation over two floors. Features to the property include gas central heating, double glazed windows, generous room sizes throughout and a delightful fan-shaped rear garden that measures approximately 100ft wide and 80ft deep. Garage with own driveway providing off street parking and potential for extensions (subject to the usual planning consents being granted). This property should be viewed internally to be appreciated.

- Three bedroom chalet style bungalow
- Offered for sale in good order throughout
- Cul-de-sac location close to facilities
- Ample space to the side to extend (stpp)
- Gas central heating & double glazed windows
- No Upper Chain