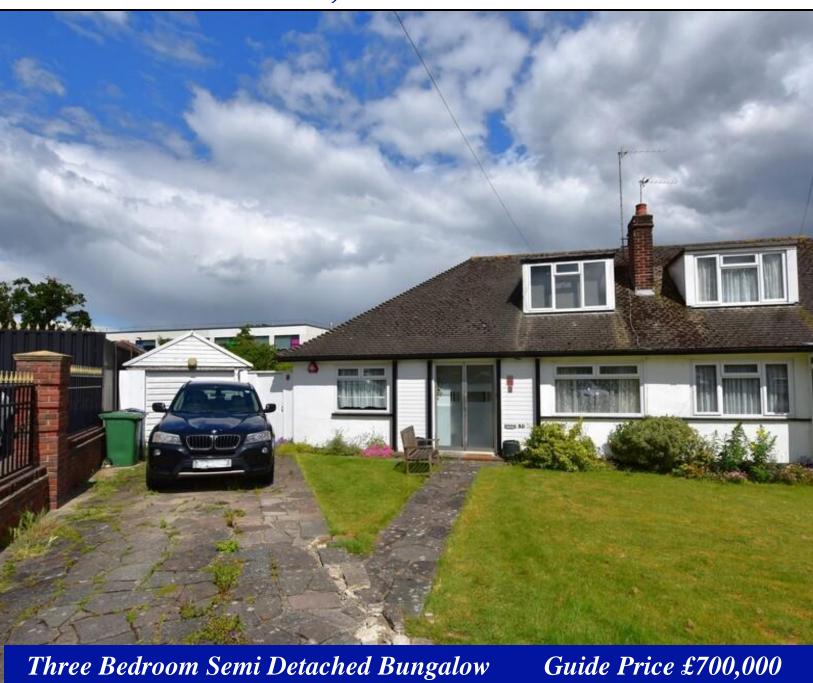

## CHESNUT DRIVE, HARROW WEALD

## Description

A THREE BEDROOM DOUBLE FRONTED SEMI DETACHED "CHALET" BUNGALOW

occupying a generous plot located in a sought after residential road within easy reach of shopping and transport facilities in the Harrow Weald area. The property is offered for sale in good condition and benefits from versatile accommodation over two floors. Features to the property include gas central heating, double glazed windows, generous room sizes throughout and a delightful fan-shaped rear garden that measures approximately 100ft wide and 80ft deep. Garage with own driveway providing off street parking and potential for extensions (subject to the usual planning consents being granted). This property should be viewed internally to be appreciated.

- Three bedroom chalet style bungalow
- Offered for sale in good order throughout
- Cul-de-sac location close to facilities
- Ample space to the side to extend (stpp)
- Gas central heating & double glazed windows
- No Upper Chain