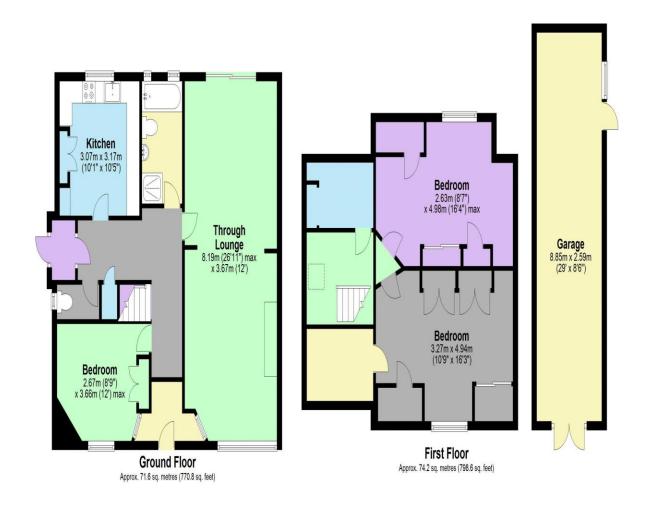

## CHESNUT DRIVE, HARROW WEALD

## Description

A THREE BEDROOM DOUBLE FRONTED SEMI DETACHED "CHALET" BUNGALOW

occupying a generous plot located in a sought after residential road within easy reach of shopping and transport facilities in the Harrow Weald area. The property is offered for sale in good condition and benefits from versatile accommodation over two floors. Features to the property include gas central heating, double glazed windows, generous room sizes throughout and a delightful fan-shaped rear garden that measures approximately 100ft wide and 80ft deep. Garage with own driveway providing off street parking and potential for extensions (subject to the usual planning consents being granted). This property should be viewed internally to be appreciated.

## **Additional Information**

TENURE: FREEHOLD

LOCAL AUTHORITY: LONDON BOROUGH OF

**HARROW** 

**ENERGY EFFICIENCY RATING: D** 

Total area: approx. 145.8 sq. metres (1569.4 sq. feet)

We have not sought to verify the legal title of the property, the existence of planning permissions and/or building regulation approvals and have been unable to check the working condition of any services or appliances.