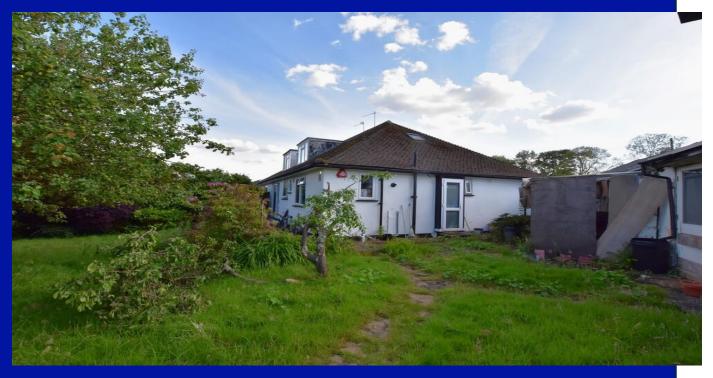

## Description

A THREE BEDROOM DOUBLE FRONTED SEMI DETACHED "CHALET" BUNGALOW

occupying a generous plot located in a sought after residential road within easy reach of shopping and transport facilities in the Harrow Weald area. The property is offered for sale in good condition and benefits from versatile accommodation over two floors. Features to the property include gas central heating, double glazed windows, generous room sizes throughout and a delightful fan-shaped rear garden that measures approximately 100ft wide and 80ft deep. Garage with own driveway providing off street parking and potential for extensions (subject to the usual planning consents being granted). This property should be viewed internally to be appreciated.