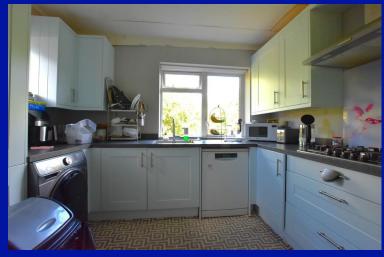

## Description

A THREE BEDROOM DOUBLE FRONTED SEMI DETACHED "CHALET" BUNGALOW

occupying a generous plot located in a sought after residential road within easy reach of shopping and transport facilities in the Harrow Weald area. The property is offered for sale in good condition and benefits from versatile accommodation over two floors. Features to the property include gas central heating, double glazed windows, generous room sizes throughout and a delightful fan-shaped rear garden that measures approximately 100ft wide and 80ft deep. Garage with own driveway providing off street parking and potential for extensions (subject to the usual planning consents being granted). This property should be viewed internally to be appreciated.