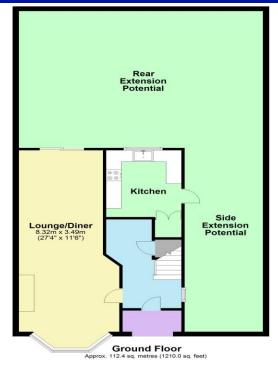

Total area: approx. 221.4 sq. metres (2382.6 sq. feet)

- Three bedroom detached house
- Large plot with scope for extensions/redevelopment (stpp)
- Within easy reach of shopping and transport facilities
- Large garage via own driveway
- Cul-de-sac location

Property layouts are for general guidance and are not drawn exactly to scale. Measurements are taken at the widest points and bays, alcoves, wardrobes etc. may not be shown.