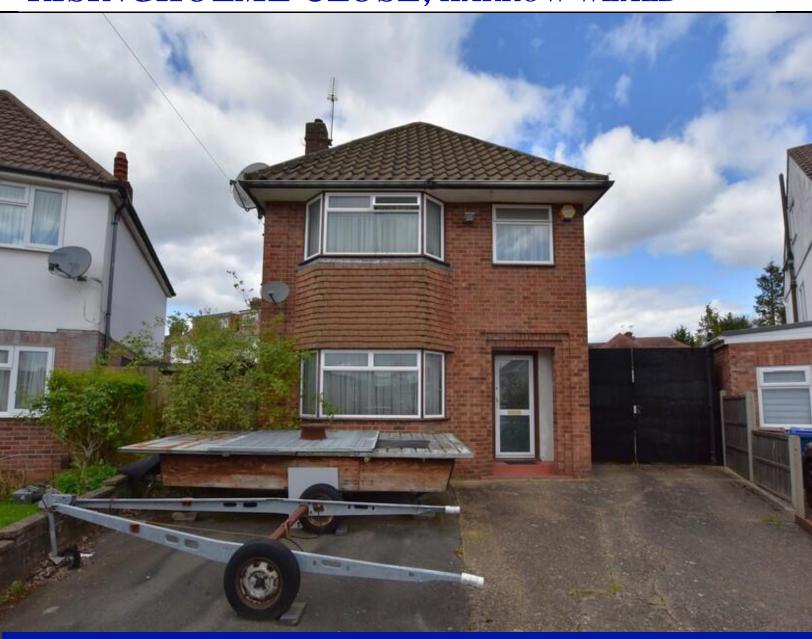

## RISINGHOLME CLOSE, HARROW WEALD

Three Bedroom Detached House

*Guide Price* £650,000

## Description

Robertson Phillips are pleased to be able to offer for sale this three bedroom detached house with a large garage via own driveway occupying a large plot which gives scope for tremendous extension possibilities (stpp). Of interest to both owner occupiers and investors the house is a blank canvass with gas central heating and double glazed windows as an existing benefit. Close to shopping and transport facilities an internal inspection comes highly advised.

Total area: approx. 221.4 sq. metres (2382.6 sq. feet)

- Three bedroom detached house
- Large plot with scope for extensions/redevelopment (stpp)
- Within easy reach of shopping and transport facilities
- Large garage via own driveway
- Cul-de-sac location