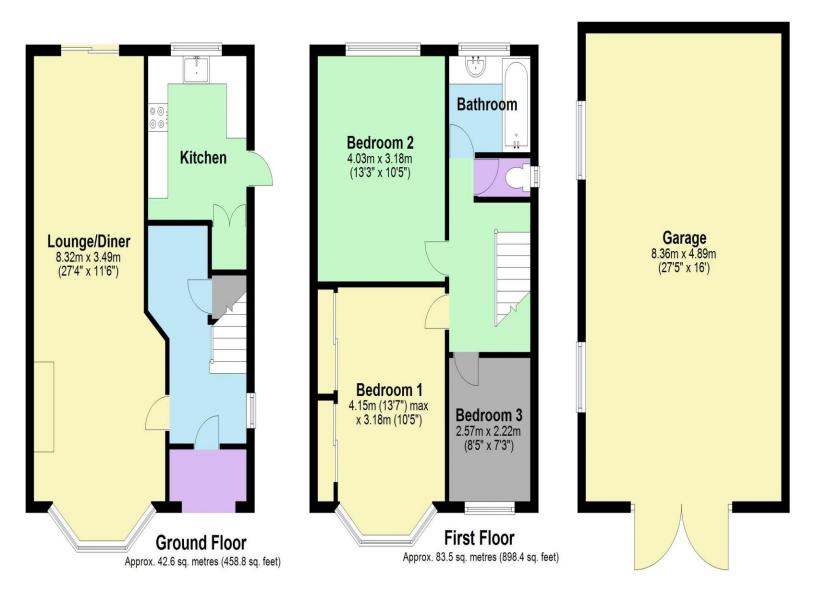

Total area: approx. 221.4 sq. metres (2382.6 sq. feet)

- Three bedroom detached house
- Large plot with scope for extensions/redevelopment (stpp)
- Within easy reach of shopping and transport facilities
- Large garage via own driveway
- Cul-de-sac location

## **Additional Information**

**TENURE: FREEHOLD** 

LOCAL AUTHORITY: LONDON BOROUGH OF

**HARROW** 

**ENERGY EFFICIENCY RATING: E** 

Total area: approx. 126.1 sq. metres (1357.2 sq. feet)

We have not sought to verify the legal title of the property, the existence of planning permissions and/or building regulation approvals and have been unable to check the working condition of any services or appliances.