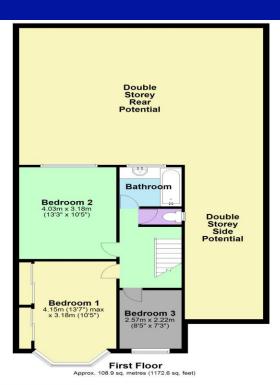

## **Additional Information**

**TENURE: FREEHOLD** 

LOCAL AUTHORITY: LONDON BOROUGH OF

**HARROW** 

**ENERGY EFFICIENCY RATING: E** 

Total area: approx. 126.1 sq. metres (1357.2 sq. feet)

We have not sought to verify the legal title of the property, the existence of planning permissions and/or building regulation approvals and have been unable to check the working condition of any services or appliances.

Property layouts are for general guidance and are not drawn exactly to scale. Measurements are taken at the widest points and bays, alcoves, wardrobes etc. may not be shown.