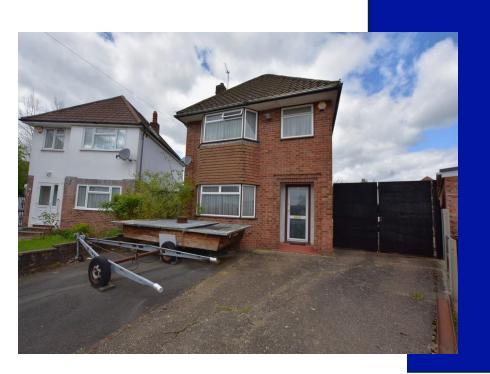

## Description

Robertson Phillips are pleased to be able to offer for sale this three bedroom detached house with a large garage via own driveway occupying a large plot which gives scope for tremendous extension possibilities (stpp). Of interest to both owner occupiers and investors the house is a blank canvass with gas central heating and double glazed windows as an existing benefit. Close to shopping and transport facilities an internal inspection comes highly advised.

Total area: approx. 221.4 sq. metres (2382.6 sq. feet)

- Three bedroom detached house
- Large plot with scope for extensions/redevelopment (stpp)
- Within easy reach of shopping and transport facilities
- Large garage via own driveway
- Cul-de-sac location