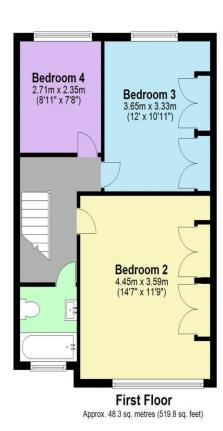

## Description

A four bedroom, semi-detached house available in a popular road near to the shops and amenities of Harrow Weald High Street. On the ground floor is a double reception room, separate dine-in kitchen and a study. Upstairs on the first floor is two double bedrooms, an additional bedroom and family bathroom. On the top floor is the impressive master suite with built in wardrobes and shower room. The rear garden is Southwest facing, low maintenance with large outbuildings.

## **Additional Information**

**TENURE: FREEHOLD** 

LOCAL AUTHORITY: LONDON BOROUGH OF

**HARROW** 

**ENERGY EFFICIENCY RATING: D** 

Total area: approx. 183.3 sq. metres (1973.0 sq. feet)

We have not sought to verify the legal title of the property, the existence of planning permissions and/or building regulation approvals and have been unable to check the working condition of any services or appliances.

Property layouts are for general guidance and are not drawn exactly to scale. Measurements are taken at the widest points and bays, alcoves, wardrobes etc. may not be shown.