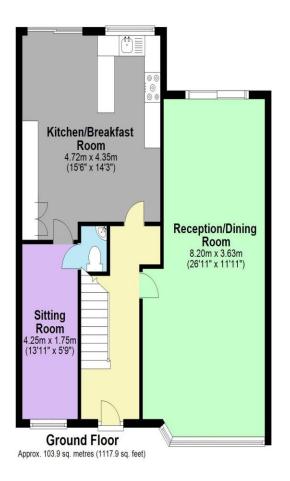

## Description

A four bedroom, semi-detached house available in a popular road near to the shops and amenities of Harrow Weald High Street. On the ground floor is a double reception room, separate dine-in kitchen and a study. Upstairs on the first floor is two double bedrooms, an additional bedroom and family bathroom. On the top floor is the impressive master suite with built in wardrobes and shower room. The rear garden is Southwest facing, low maintenance with large outbuildings.

## **Additional Information**

**TENURE: FREEHOLD** 

LOCAL AUTHORITY: LONDON BOROUGH OF

**HARROW** 

**ENERGY EFFICIENCY RATING: D** 

Total area: approx. 183.3 sq. metres (1973.0 sq. feet)

We have not sought to verify the legal title of the property, the existence of planning permissions and/or building regulation approvals and have been unable to check the working condition of any services or appliances.

Property layouts are for general guidance and are not drawn exactly to scale. Measurements are taken at the widest points and bays, alcoves, wardrobes etc. may not be shown.