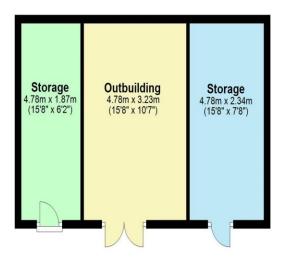

## Description

A four bedroom, semi-detached house available in a popular road near to the shops and amenities of Harrow Weald High Street. On the ground floor is a double reception room, separate dine-in kitchen and a study. Upstairs on the first floor is two double bedrooms, an additional bedroom and family bathroom. On the top floor is the impressive master suite with built in wardrobes and shower room. The rear garden is Southwest facing, low maintenance with large outbuildings.

Property layouts are for general guidance and are not drawn exactly to scale. Measurements are taken at the widest points and bays, alcoves, wardrobes etc. may not be shown.