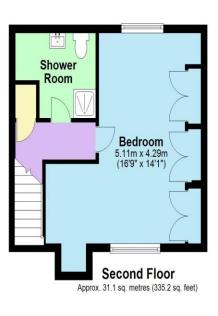

## Description

A four bedroom, semi-detached house available in a popular road near to the shops and amenities of Harrow Weald High Street. On the ground floor is a double reception room, separate dine-in kitchen and a study. Upstairs on the first floor is two double bedrooms, an additional bedroom and family bathroom. On the top floor is the impressive master suite with built in wardrobes and shower room. The rear garden is Southwest facing, low maintenance with large outbuildings.

## **Additional Information**

**TENURE: FREEHOLD** 

LOCAL AUTHORITY: LONDON BOROUGH OF

**HARROW** 

**ENERGY EFFICIENCY RATING: D** 

Total area: approx. 183.3 sq. metres (1973.0 sq. feet)

We have not sought to verify the legal title of the property, the existence of planning permissions and/or building regulation approvals and have been unable to check the working condition of any services or appliances.

Property layouts are for general guidance and are not drawn exactly to scale. Measurements are taken at the widest points and bays, alcoves, wardrobes etc. may not be shown.