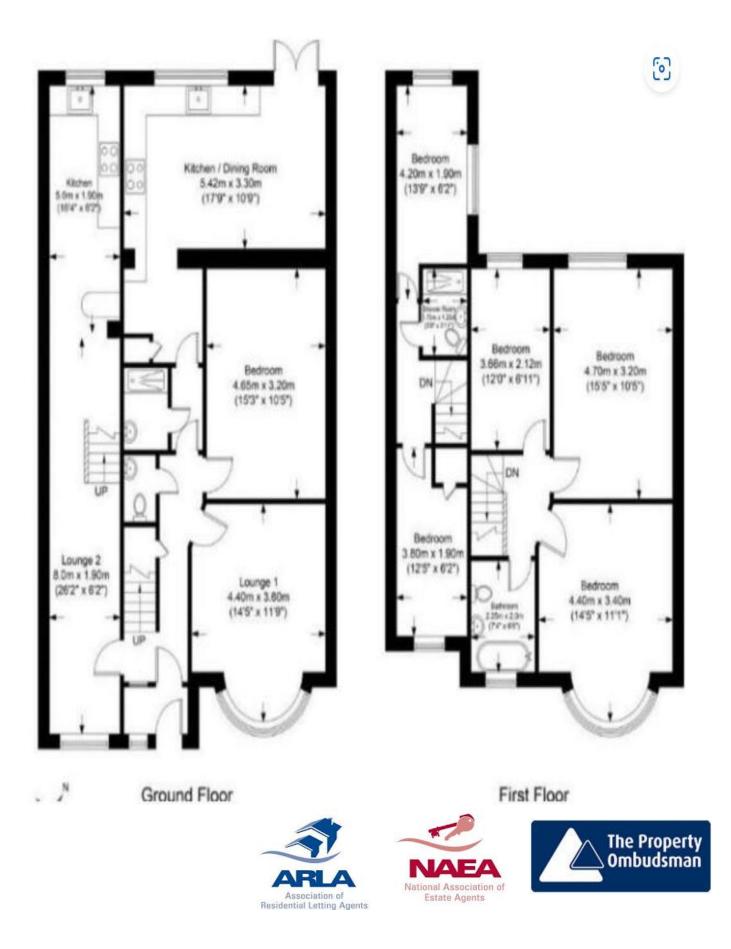

## A SIZABLE SEMI DETACHED HOUSE

offering a great deal of flexibility to be used as a five bedroom house or as a three bedroom house with a self contained two bedroom annex. Please inspect the floorplan to explore the options that the property can offer for you. The house is in very good condition and benefits from gas fired central heating, double glazed windows, off street parking and a useful garage to the rear with access via Alma Row. An internal inspection comes highly advised to appreciate this property.

Property layouts are for general guidance and are not drawn exactly to scale. Measurements are taken at the widest points and bays, alcoves, wardrobes etc. may not be shown.