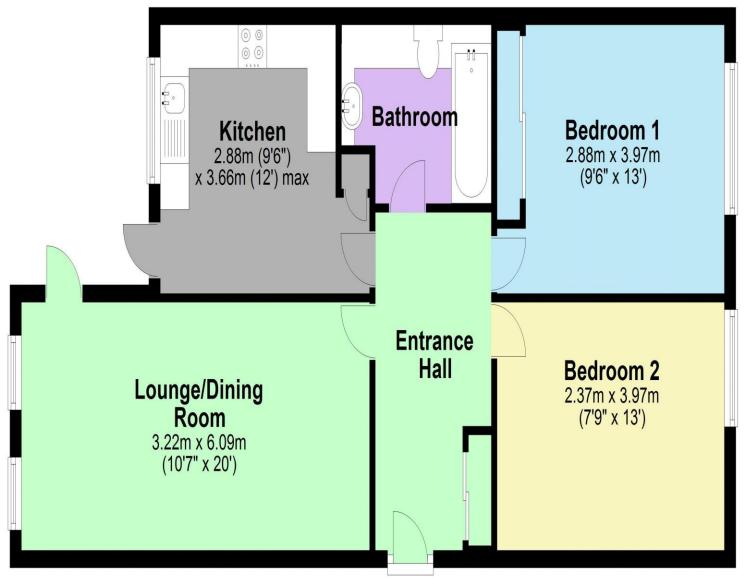

## **Ground Floor**

Approx. 65.1 sq. metres (701.2 sq. feet)

Total area: approx. 65.1 sq. metres (701.2 sq. feet)

We have not sought to verify the legal title of the property, the existence of planning permissions and/or building regulation approvals and have been unable to check the working condition of any services or appliances.

Property layouts are for general guidance and are not drawn exactly to scale. Measurements are taken at the widest points and bays, alcoves, wardrobes etc. may not be shown.