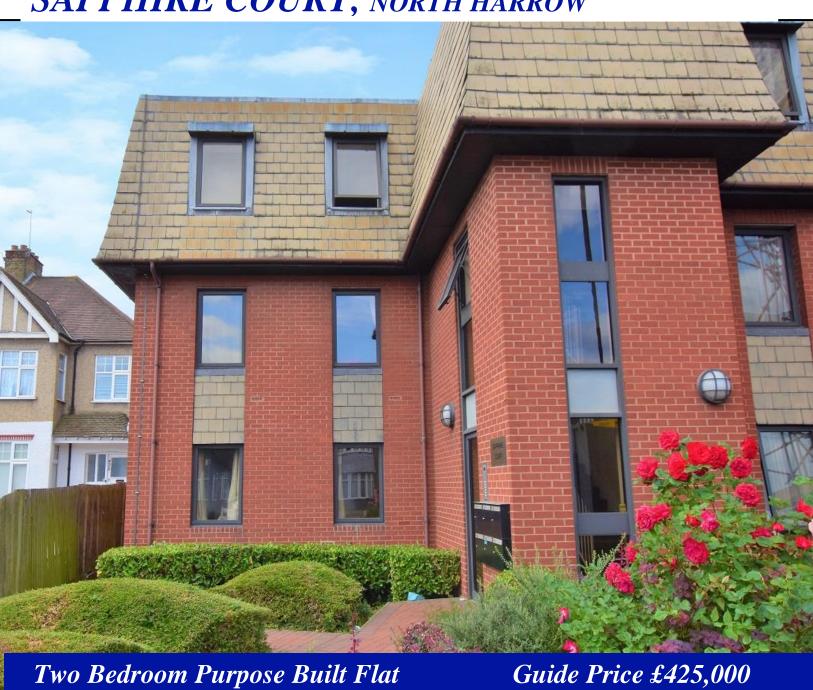

## SAPPHIRE COURT, NORTH HARROW

## Description

Offered for sale in very good order throughout is this ideally located, two bedroom purpose built apartment. The ground floor flat is situated just 0.2 miles from North Harrow station, so is well placed for commuters looking to get into the city with minimal fuss. Comprising of; Entrance hallway, spacious lounge/dining room, fitted kitchen, two good sized bedrooms and spacious bathroom. Further benefits include gas central heating, double glazing, attractive communal grounds and allocated parking.

**Location:** Sapphire Court, is on Pinner Road, just off the High Road itself, and 0.2 miles from North Harrow station which provides access to the metropolitan line. There is an array of eateries, amenities and the local gym also in eyeshot of the property.

- Gas central heating and Double glazed windows
- Allocated parking
- Share of Freehold
- Offered for sale in very good order throughout
- Communal grounds with direct access
- Viewing advised, No Upper Chain