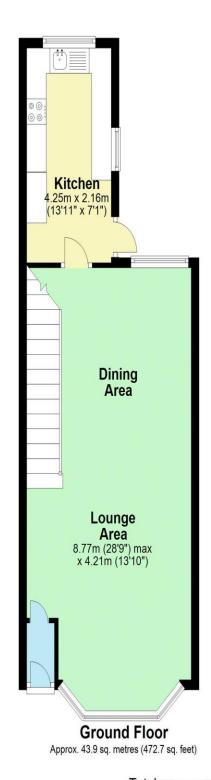

## Description

This charming three bedroom terraced property enters the market with Robertson Phillips Estate Agents. The property is situated close to shopping facilities, sought after schools and transportation links. Accommodation: lounge/dining room, fitted kitchen, first floor landing, three good sized bedrooms and shower room and WC. Further benefits include gas central heating, part double glazing and an attractive garden.

## **Additional Information**

**TENURE: FREEHOLD** 

LOCAL AUTHORITY: LONDON BOROUGH OF

**HARROW** 

**ENERGY EFFICIENCY RATING: TBC** 

Approx. 49.1 sq. metres (528.4 sq. feet)

Total area: approx. 93.0 sq. metres (1001.0 sq. feet)

Property layouts are for general guidance and are not drawn exactly to scale. Measurements are taken at the widest points and bays, alcoves, wardrobes etc. may not be shown.