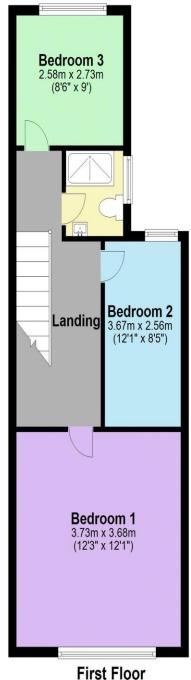

## Description

This charming three bedroom terraced property enters the market with Robertson Phillips Estate Agents. The property is situated close to shopping facilities, sought after schools and transportation links. Accommodation: lounge/dining room, fitted kitchen, first floor landing, three good sized bedrooms and shower room and WC. Further benefits include gas central heating, part double glazing and an attractive garden.

## **Additional Information**

**TENURE: FREEHOLD** 

LOCAL AUTHORITY: LONDON BOROUGH OF

**HARROW** 

**ENERGY EFFICIENCY RATING: TBC** 

Approx. 49.1 sq. metres (528.4 sq. feet)

Total area: approx. 93.0 sq. metres (1001.0 sq. feet)

Property layouts are for general guidance and are not drawn exactly to scale. Measurements are taken at the widest points and bays, alcoves, wardrobes etc. may not be shown.