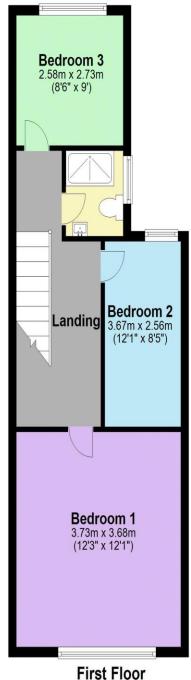

## Description

This charming three bedroom terraced property enters the market with Robertson Phillips Estate Agents. The property is situated close to shopping facilities, sought after schools and transportation links. Accommodation: lounge/dining room, fitted kitchen, first floor landing, three good sized bedrooms and family bathroom. Further benefits include gas central heating, double glazing and an attractive garden.

## **Additional Information**

**TENURE: FREEHOLD** 

LOCAL AUTHORITY: LONDON BOROUGH OF

**HARROW** 

**ENERGY EFFICIENCY RATING: TBC** 

Approx. 49.1 sq. metres (528.4 sq. feet)

Total area: approx. 93.0 sq. metres (1001.0 sq. feet)

Property layouts are for general guidance and are not drawn exactly to scale. Measurements are taken at the widest points and bays, alcoves, wardrobes etc. may not be shown.