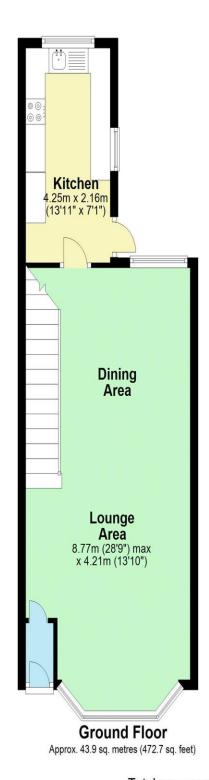

## Description

This charming three bedroom terraced property enters the market with Robertson Phillips Estate Agents. The property is situated close to shopping facilities, sought after schools and transportation links. Accommodation: lounge/dining room, fitted kitchen, first floor landing, three good sized bedrooms and family bathroom. Further benefits include gas central heating, double glazing and an attractive garden.

## **Additional Information**

**TENURE: FREEHOLD** 

LOCAL AUTHORITY: LONDON BOROUGH OF

**HARROW** 

**ENERGY EFFICIENCY RATING: TBC** 

Approx. 49.1 sq. metres (528.4 sq. feet)

Total area: approx. 93.0 sq. metres (1001.0 sq. feet)

Property layouts are for general guidance and are not drawn exactly to scale. Measurements are taken at the widest points and bays, alcoves, wardrobes etc. may not be shown.