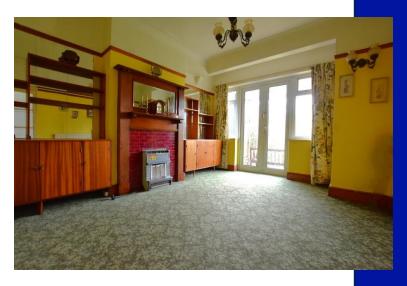

## Description

Robertson Phillips are delighted to be able to offer for sale this three bedroom end of terraced house with a garage and own driveway located on a highly sought after road and backing onto Woodlands Open Space. The property is offered for sale in need of a little updating but does benefit from gas fired central heating, double glazed windows, two separate reception rooms, a downstairs guests cloakroom and an extended kitchen (behind the garage). Ample scope to extend either to the side, rear or into the loft (stpp). Also offered with the added advantage of No Upper Chain, an internal inspection comes highly advised via the owner Sole Agents.

- Three bedroom extended end of terraced house with garage
- Some updating required
- Ample scope to extend further (stpp)
- Favoured road close to facilities and backing open space.
- Gas central heating, double glazed window and two reception rooms
- No Upper Chain, Viewing advised