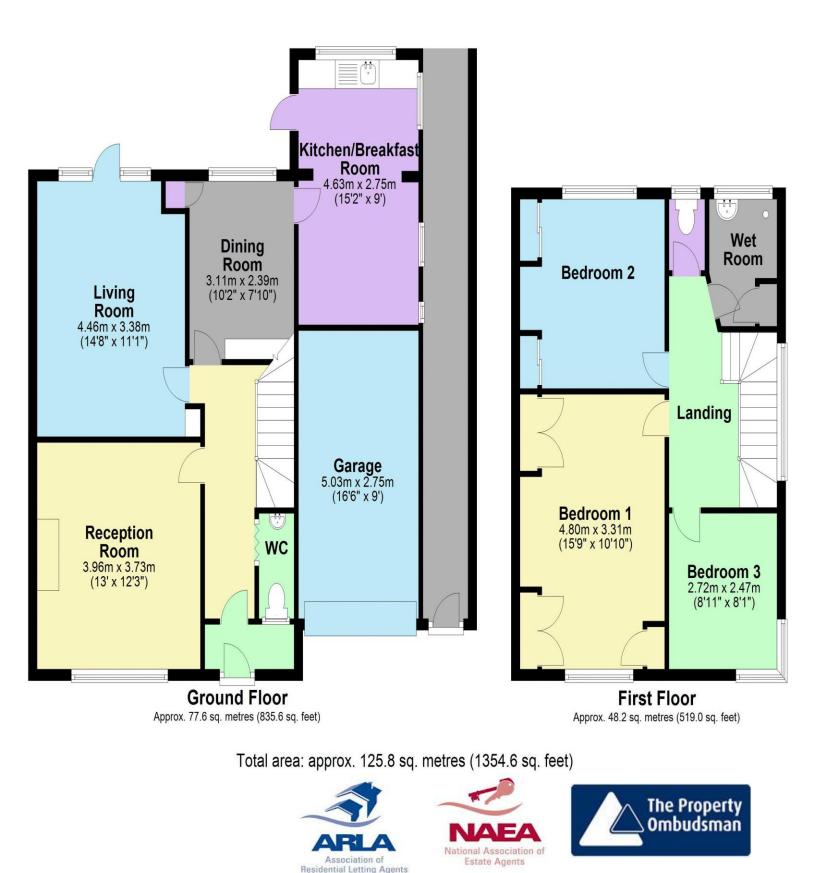

## Description

Robertson Phillips are delighted to be able to offer for sale this three bedroom end of terraced house with a garage and own driveway located on a highly sought after road and backing onto Woodlands Open Space. The property is offered for sale in need of a little updating but does benefit from gas fired central heating, double glazed windows, two separate reception rooms, a downstairs guests cloakroom and an extended kitchen (behind the garage). Ample scope to extend either to the side, rear or into the loft (stpp). Also offered with the added advantage of No Upper Chain, an internal inspection comes highly advised via the owner Sole Agents.

Property layouts are for general guidance and are not drawn exactly to scale. Measurements are taken at the widest points and bays, alcoves, wardrobes etc. may not be shown.