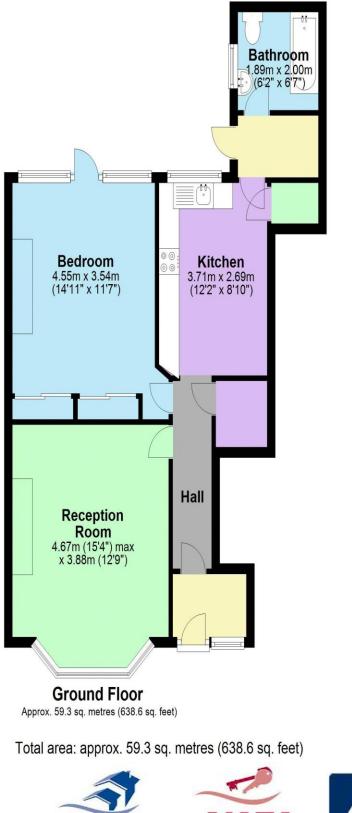

#### **\*\*SHARE OF FREEHOLD\*\***

Robertson Phillips are very happy to present this well located one bedroom ground floor garden flat onto the market. The property benefits from a spacious reception room, large bedroom with access to a private garden, a separate kitchen, and a main family bathroom. Further added benefits include; share of freehold, period features, double glazing, fitted wardrobes, ample storage, and parking on the road is permitted.

- One Double Bedroom Ground Floor Flat
- Share Of Freehold
- Good Condition Throughout
- Ample Storage
- Private Rear Garden
- Period Features
- Double Glazing & Fitted Wardrobes.
- Great Location