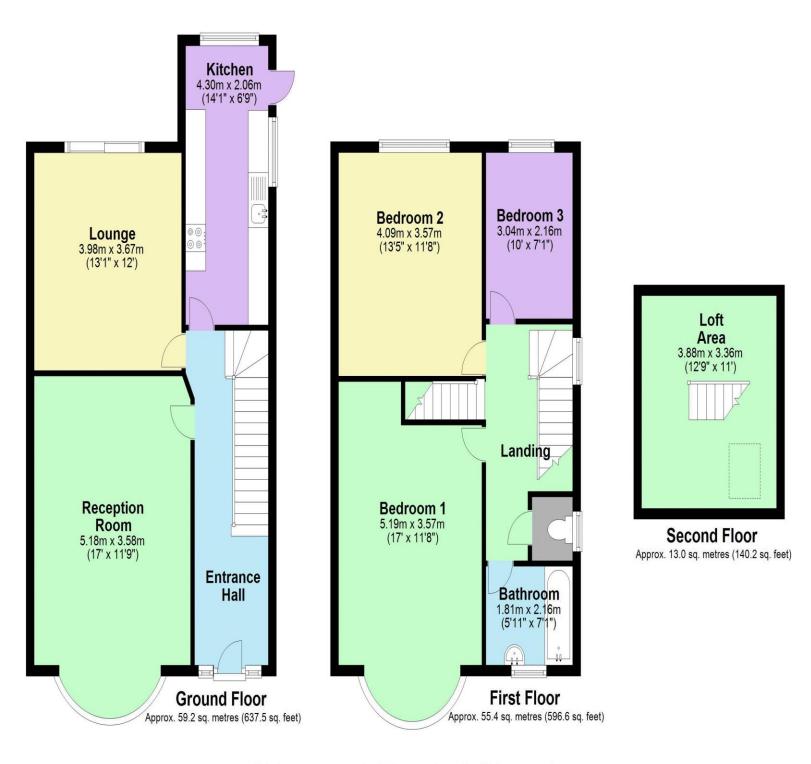

## **TENURE: FREEHOLD**

LOCAL AUTHORITY: LONDON BOROUGH OF HARROW

ENERGY EFFICIENCY RATING: TBC

Total area: approx. 127.7 sq. metres (1374.2 sq. feet)

We have not sought to verify the legal title of the property, the existence of planning permissions and/or building regulation approvals and have been unable to check the working condition of any services or appliances.

Property layouts are for general guidance and are not drawn exactly to scale. Measurements are taken at the widest points and bays, alcoves, wardrobes etc. may not be shown.