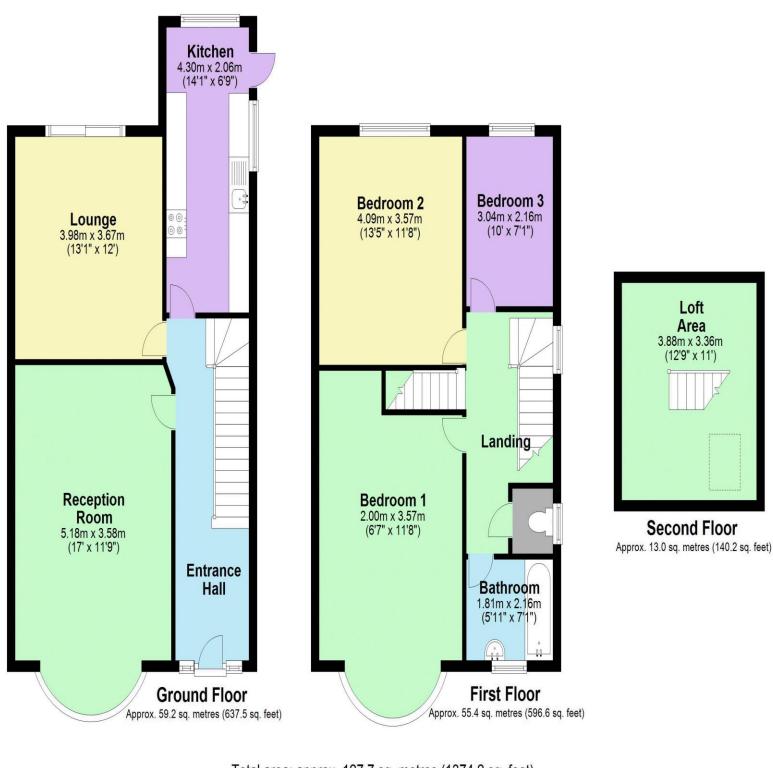

## **TENURE: FREEHOLD**

LOCAL AUTHORITY: LONDON BOROUGH OF HARROW

ENERGY EFFICIENCY RATING: TBC

Total area: approx. 127.7 sq. metres (1374.2 sq. feet)

We have not sought to verify the legal title of the property, the existence of planning permissions and/or building regulation approvals and have been unable to check the working condition of any services or appliances.

Property layouts are for general guidance and are not drawn exactly to scale. Measurements are taken at the widest points and bays, alcoves, wardrobes etc. may not be shown.