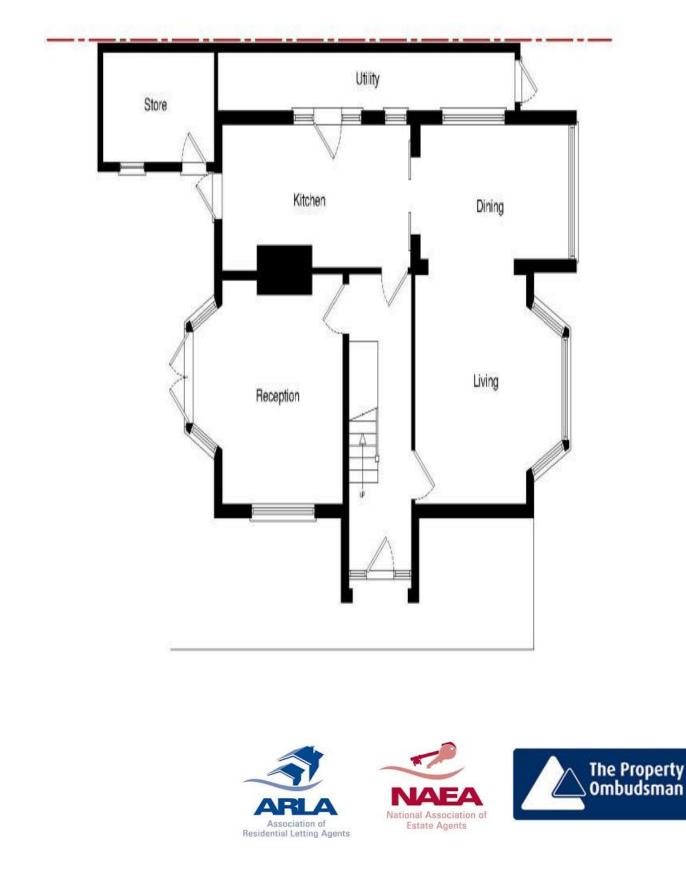

## **Description**

Located on one of Central Harrows more sought after road we are delighted to be able to offer for sale this four bedroom detached residence with three reception room plus a garage to the rear of the garden. Presented as a blank canvass previous planning was achieved for extensions to the ground floor and into the loft which could be resubmitted if required. No Upper Chain can also be offered. Viewing advised.

*Location:* If travelling down Harrow View towards Harrow, take the turning into Marlborough Hill, take 3rd right onto Rusland Park road and then the first right into Lowick Road.

- Four bedroom detached house
- Three reception rooms plus an 18ft kitchen
- No Upper Chain can be offered
- Corner plot with potential (stpp)
- Gas central heating and double glazed windows

Property layouts are for general guidance and are not drawn exactly to scale. Measurements are taken at the widest points and bays, alcoves, wardrobes etc. may not be shown.