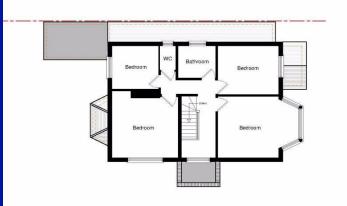

Property layouts are for general guidance and are not drawn exactly to scale. Measurements are taken at the widest points and bays, alcoves, wardrobes etc. may not be shown.