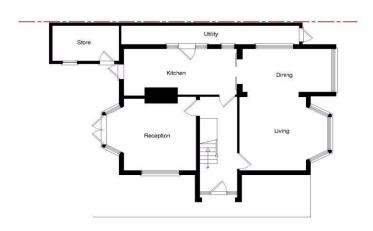

Property layouts are for general guidance and are not drawn exactly to scale. Measurements are taken at the widest points and bays, alcoves, wardrobes etc. may not be shown.